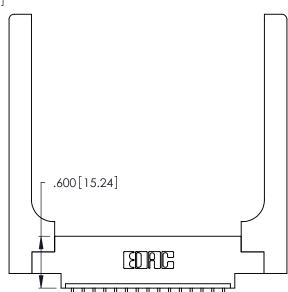

Contact Dimensions:
559-90 Degree Bend (Code 541 Contacts)
See Sheet 2 for Contact Code 555, 556, 558, 559, 560 Dimensions

THIS IS A C.A.D. GENERATED DRAWING DO NOT MAKE MANUAL REVISIONS TO MASTER.

ISSUE NUMBER ORIGINAL 1

Card Slot Accepts .054 [1.37] to .070 [1.78] Thick P.C. Board .330 [8.38] Card Slot .160 [4.07] Point of Contact

INSULATOR MATERIAL: THERMOPLASTIC POLYESTER, UL 94V-0 CONTACT MATERIAL; COPPER, NICKEL, TIN\_ALLOY CA-725

CONTACT PLATING: GOLD ON THE MATING AREA, TIN-LEAD ON THE CONTACT TAILS, NICKEL UNDERPLATE

346/396 SERIES CARD EDGE CONNECTOR PART NUMBER: 346-015-559-658

**EDAC INC** TORONTO, ONTARIO CANADA

THESE DRAWINGS AND SPECIFICATIONS ARE THE PROPERTY OF EDAC INC.,AND SHALL NOT BE REPRODUCED, OR COPIED OR USED AS THE BASIS FOR THE MANUFACTURE OR SALE OF APPARATUS WITHOUT WRITTEN PERMISSION.