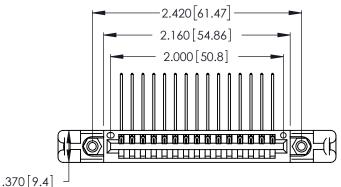

Contact Dimensions:
559-90 Degree Bend (Code 541 Contacts)
See Sheet 2 for Contact Code 555, 556, 558, 559, 560 Dimensions

THIS IS A C.A.D. GENERATED DRAWING DO NOT MAKE MANUAL REVISIONS TO MASTER.

ISSUE NUMBER ORIGINAL 1

Card Slot Accepts .054 [1.37] to .070 [1.78] Thick P.C. Board .330 [8.38] Card Slot .160 [4.07] Point of Contact

INSULATOR MATERIAL: THERMOPLASTIC POLYESTER, UL 94V-0 CONTACT MATERIAL; COPPER, NICKEL, TIN\_ALLOY CA-725

CONTACT PLATING: GOLD ON THE MATING AREA, TIN-LEAD ON THE CONTACT TAILS, NICKEL UNDERPLATE

346/396 SERIES CARD EDGE CONNECTOR PART NUMBER: 346-015-559-658

**EDAC INC** TORONTO, ONTARIO CANADA

THESE DRAWINGS AND SPECIFICATIONS ARE THE PROPERTY OF EDAC INC.,AND SHALL NOT BE REPRODUCED, OR COPIED OR USED AS THE BASIS FOR THE MANUFACTURE OR SALE OF APPARATUS WITHOUT WRITTEN PERMISSION.