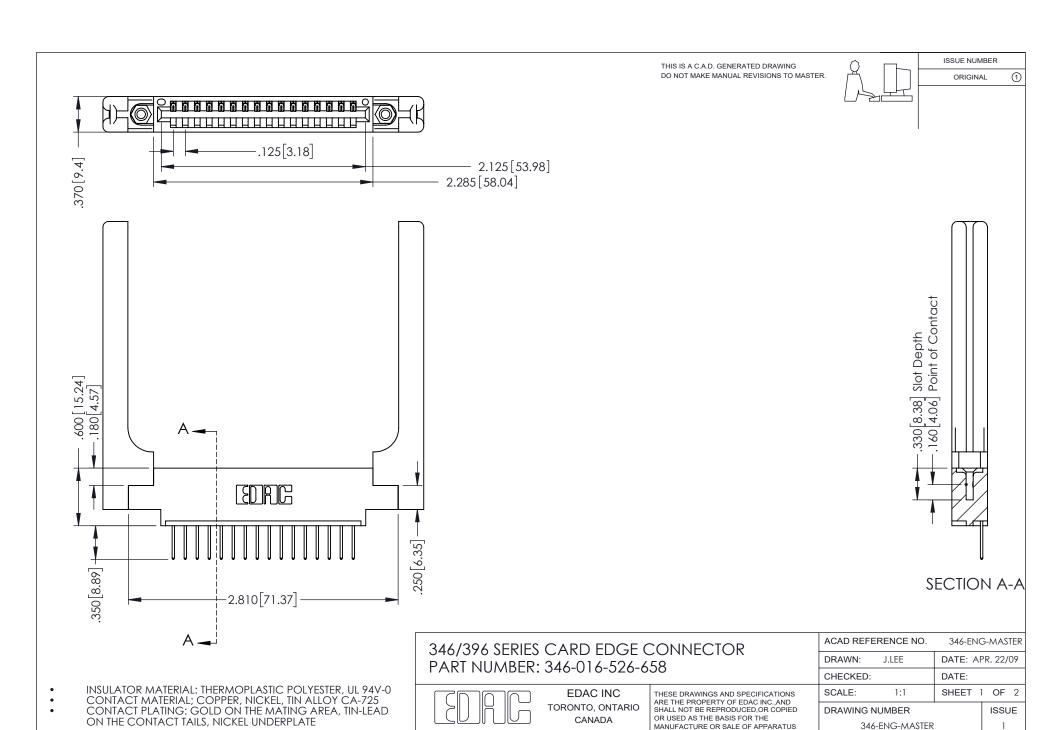

## **Contact Code 556**

INSULATOR MATERIAL: THERMOPLASTIC POLYESTER, UL 94V-0 CONTACT MATERIAL; COPPER, NICKEL, TIN ALLOY CA-725 CONTACT PLATING: GOLD ON THE MATING AREA, TIN-LEAD

ON THE CONTACT TAILS, NICKEL UNDERPLATE

## 346/396 SERIES CARD EDGE CONNECTOR CONTACT CODE 555,556,558,559,560 DIMENSIONS

YOUR CONNECTION TO QUALITY & SERVICE

**EDAC INC** TORONTO, ONTARIO CANADA

THESE DRAWINGS AND SPECIFICATIONS ARE THE PROPERTY OF EDAC INC.,AND SHALL NOT BE REPRODUCED, OR COPIED OR USED AS THE BASIS FOR THE MANUFACTURE OR SALE OF APPARATUS WITHOUT WRITTEN PERMISSION.