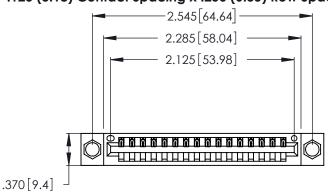

<u>Contact Dimensions:</u>
541-Wire Wrap .025 Sq. (0.64 Sq.) - Tail LG. =.750 (19.05)
.125 (3.18) Contact Spacing x .250 (6.35) Row Spacing

- INSULATOR MATERIAL: THERMOPLASTIC POLYESTER, UL 94V-0 CONTACT MATERIAL; COPPER, NICKEL, TIN ALLOY CA-725
- CONTACT PLATING: GOLD ON THE MATING AREA, TIN-LEAD ON THE CONTACT TAILS, NICKEL UNDERPLATE

THIS IS A C.A.D. GENERATED DRAWING DO NOT MAKE MANUAL REVISIONS TO MASTER.

ISSUE NUMBER

ORIGINAL

1

| Card Slot Accepts .054 [1.37] to .070 [1.78] Thick P.C. Board |
|---------------------------------------------------------------|
|                                                               |
| .330 [8.38] Card Slot                                         |
| .330 [8.38] Card Slot .160 [4.07] Point of Contact            |

346/396 SERIES CARD EDGE CONNECTOR PART NUMBER: 346-016-541-604

**EDAC INC** TORONTO, ONTARIO CANADA

THESE DRAWINGS AND SPECIFICATIONS ARE THE PROPERTY OF EDAC INC.,AND SHALL NOT BE REPRODUCED, OR COPIED OR USED AS THE BASIS FOR THE MANUFACTURE OR SALE OF APPARATUS WITHOUT WRITTEN PERMISSION.