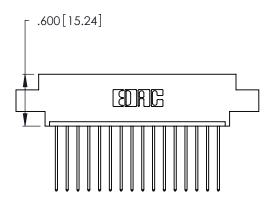

THIS IS A C.A.D. GENERATED DRAWING DO NOT MAKE MANUAL REVISIONS TO MASTER.

ISSUE NUMBER

ORIGINAL

1

**Contact Code 555** 

Contact Code 556

**Contact Code 558** 

**Contact Code 559** 

Contact Code 560

INSULATOR MATERIAL: THERMOPLASTIC POLYESTER, UL 94V-0 CONTACT MATERIAL; COPPER, NICKEL, TIN ALLOY CA-725 CONTACT PLATING: GOLD ON THE MATING AREA, TIN-LEAD

ON THE CONTACT TAILS, NICKEL UNDERPLATE

346/396 SERIES CARD EDGE CONNECTOR CONTACT CODE 555,556,558,559,560 DIMENSIONS

YOUR CONNECTION TO QUALITY & SERVICE

**EDAC INC** TORONTO, ONTARIO CANADA

THESE DRAWINGS AND SPECIFICATIONS ARE THE PROPERTY OF EDAC INC.,AND SHALL NOT BE REPRODUCED, OR COPIED OR USED AS THE BASIS FOR THE MANUFACTURE OR SALE OF APPARATUS WITHOUT WRITTEN PERMISSION.