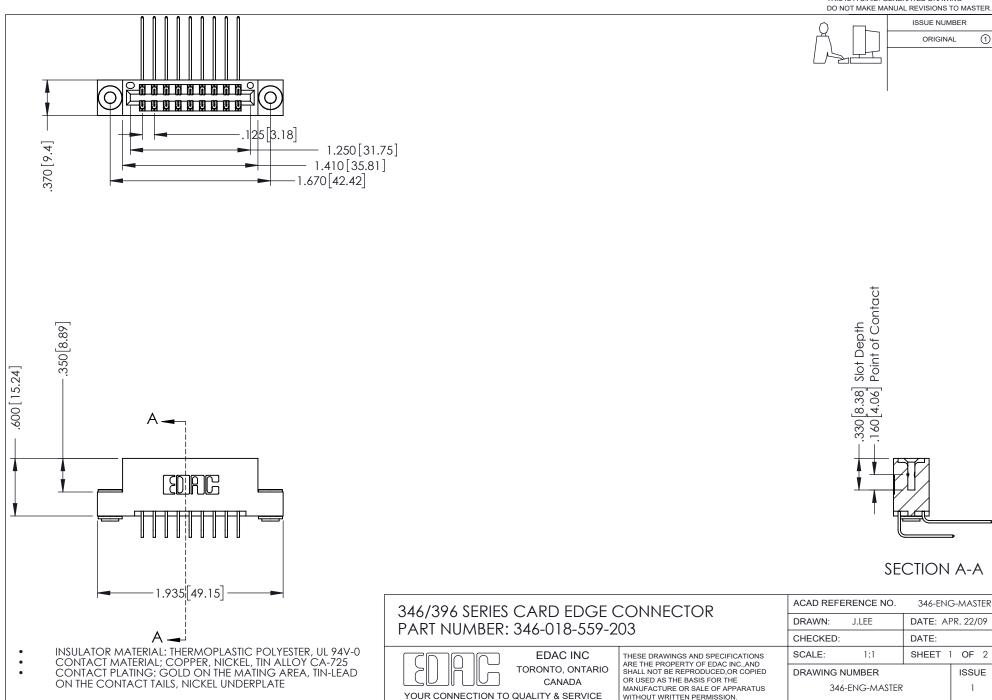

## **Contact Code 556**

INSULATOR MATERIAL: THERMOPLASTIC POLYESTER, UL 94V-0 CONTACT MATERIAL; COPPER, NICKEL, TIN ALLOY CA-725 CONTACT PLATING: GOLD ON THE MATING AREA, TIN-LEAD

ON THE CONTACT TAILS, NICKEL UNDERPLATE

## 346/396 SERIES CARD EDGE CONNECTOR CONTACT CODE 555,556,558,559,560 DIMENSIONS

YOUR CONNECTION TO QUALITY & SERVICE

**EDAC INC** TORONTO, ONTARIO CANADA

THESE DRAWINGS AND SPECIFICATIONS ARE THE PROPERTY OF EDAC INC.,AND SHALL NOT BE REPRODUCED, OR COPIED OR USED AS THE BASIS FOR THE MANUFACTURE OR SALE OF APPARATUS WITHOUT WRITTEN PERMISSION.