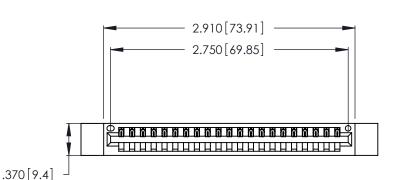

<u>Contact Dimensions:</u>
522-P.C. Tail .025 Sq. (0.64 Sq.) - Tail LG. =.440 (11.18)
.125 (3.18) Contact Spacing x .250 (6.35) Row Spacing

- INSULATOR MATERIAL: THERMOPLASTIC POLYESTER, UL 94V-0 CONTACT MATERIAL; COPPER, NICKEL, TIN ALLOY CA-725
- CONTACT PLATING: GOLD ON THE MATING AREA, TIN-LEAD ON THE CONTACT TAILS, NICKEL UNDERPLATE

THIS IS A C.A.D. GENERATED DRAWING DO NOT MAKE MANUAL REVISIONS TO MASTER.

1

346/396 SERIES CARD EDGE CONNECTOR PART NUMBER: 346-021-522-112

**EDAC INC** TORONTO, ONTARIO CANADA

THESE DRAWINGS AND SPECIFICATIONS ARE THE PROPERTY OF EDAC INC., AND SHALL NOT BE REPRODUCED, OR COPIED OR USED AS THE BASIS FOR THE MANUFACTURE OR SALE OF APPARATUS WITHOUT WRITTEN PERMISSION.