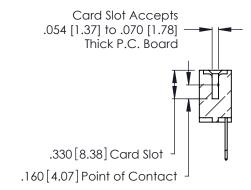

**Contact Code 560** 

INSULATOR MATERIAL: THERMOPLASTIC POLYESTER, UL 94V-0 CONTACT MATERIAL; COPPER, NICKEL, TIN ALLOY CA-725 CONTACT PLATING: GOLD ON THE MATING AREA, TIN-LEAD

ON THE CONTACT TAILS, NICKEL UNDERPLATE

346/396 SERIES CARD EDGE CONNECTOR CONTACT CODE 555,556,558,559,560 DIMENSIONS

YOUR CONNECTION TO QUALITY & SERVICE

**EDAC INC** TORONTO, ONTARIO CANADA

THESE DRAWINGS AND SPECIFICATIONS ARE THE PROPERTY OF EDAC INC.,AND SHALL NOT BE REPRODUCED, OR COPIED OR USED AS THE BASIS FOR THE MANUFACTURE OR SALE OF APPARATUS WITHOUT WRITTEN PERMISSION.