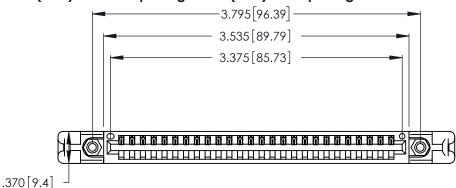

Contact Dimensions: 521-P.C. Tail .025 Sq. (0.64 Sq.) - Tail LG. =.150 (3.81) .125 (3.18) Contact Spacing x .250 (6.35) Row Spacing

THIS IS A C.A.D. GENERATED DRAWING DO NOT MAKE MANUAL REVISIONS TO MASTER.

ISSUE NUMBER

ORIGINAL

1

Card Slot Accepts .054 [1.37] to .070 [1.78] Thick P.C. Board .330 [8.38] Card Slot .160 [4.07] Point of Contact

INSULATOR MATERIAL: THERMOPLASTIC POLYESTER, UL 94V-0 CONTACT MATERIAL; COPPER, NICKEL, TIN\_ALLOY CA-725

CONTACT PLATING: GOLD ON THE MATING AREA, TIN-LEAD ON THE CONTACT TAILS, NICKEL UNDERPLATE

346/396 SERIES CARD EDGE CONNECTOR PART NUMBER: 346-026-521-158

YOUR CONNECTION TO QUALITY & SERVICE

**EDAC INC** TORONTO, ONTARIO CANADA