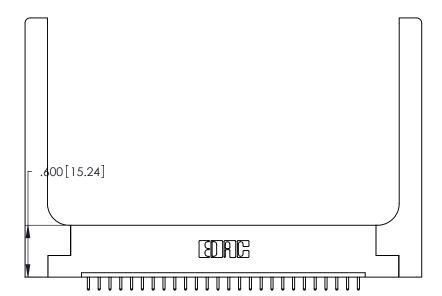

ISSUE NUMBER

ORIGINAL

1

Card Slot Accepts .054 [1.37] to .070 [1.78] Thick P.C. Board .330 [8.38] Card Slot .160 [4.07] Point of Contact

INSULATOR MATERIAL: THERMOPLASTIC POLYESTER, UL 94V-0 CONTACT MATERIAL; COPPER, NICKEL, TIN\_ALLOY CA-725

CONTACT PLATING: GOLD ON THE MATING AREA, TIN-LEAD ON THE CONTACT TAILS, NICKEL UNDERPLATE

346/396 SERIES CARD EDGE CONNECTOR PART NUMBER: 346-026-521-158

YOUR CONNECTION TO QUALITY & SERVICE

**EDAC INC** TORONTO, ONTARIO CANADA