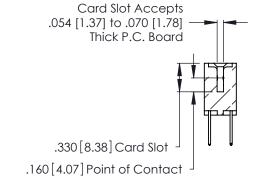

THIS IS A C.A.D. GENERATED DRAWING DO NOT MAKE MANUAL REVISIONS TO MASTER.

ISSUE NUMBER

ORIGINAL

1

**Contact Code 555** 

Contact Code 556

**Contact Code 558** 

**Contact Code 559** 

**Contact Code 560** 

INSULATOR MATERIAL: THERMOPLASTIC POLYESTER, UL 94V-0 CONTACT MATERIAL; COPPER, NICKEL, TIN ALLOY CA-725 CONTACT PLATING: GOLD ON THE MATING AREA, TIN-LEAD

ON THE CONTACT TAILS, NICKEL UNDERPLATE