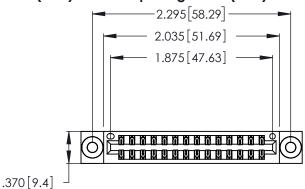

THIS IS A C.A.D. GENERATED DRAWING DO NOT MAKE MANUAL REVISIONS TO MASTER.

1

| 346/396 SERIES CARD EDGE CONNECTOR |
|------------------------------------|
| PART NUMBER: 346-028-526-803       |

**EDAC INC** TORONTO, ONTARIO CANADA

<u>Contact Dimensions:</u>
526-P.C. Tail .018 Sq. (0.46 Sq.) - Tail LG. =.350 (8.89)
.125 (3.18) Contact Spacing x .250 (6.35) Row Spacing

- INSULATOR MATERIAL: THERMOPLASTIC POLYESTER, UL 94V-0 CONTACT MATERIAL; COPPER, NICKEL, TIN ALLOY CA-725
- CONTACT PLATING: GOLD ON THE MATING AREA, TIN-LEAD ON THE CONTACT TAILS, NICKEL UNDERPLATE