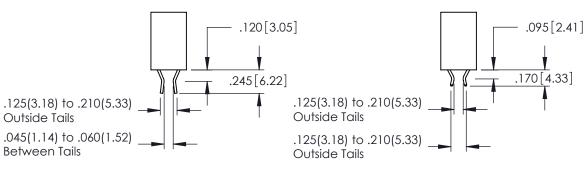

ISSUE NUMBER ORIGINAL 1

**Contact Code 555** 

**Contact Code 556** 

INSULATOR MATERIAL: THERMOPLASTIC POLYESTER, UL 94V-0 CONTACT MATERIAL; COPPER, NICKEL, TIN ALLOY CA-725

CONTACT PLATING: GOLD ON THE MATING AREA, TIN-LEAD ON THE CONTACT TAILS, NICKEL UNDERPLATE