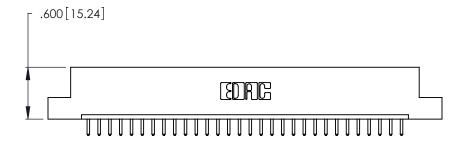

<u>Contact Dimensions:</u>
520-P.C. Tail .030x.018 (0.76x0.46) - Tail LG. = .175 (4.45) .125 (3.18) Contact Spacing x .250 (6.35) Row Spacing

.370 [9.4]

THIS IS A C.A.D. GENERATED DRAWING DO NOT MAKE MANUAL REVISIONS TO MASTER.

Card Slot Accepts .054 [1.37] to .070 [1.78] Thick P.C. Board .330 [8.38] Card Slot .160 [4.07] Point of Contact

INSULATOR MATERIAL: THERMOPLASTIC POLYESTER, UL 94V-0 CONTACT MATERIAL; COPPER, NICKEL, TIN ALLOY CA-725

CONTACT PLATING: GOLD ON THE MATING AREA, TIN-LEAD ON THE CONTACT TAILS, NICKEL UNDERPLATE

346/396 SERIES CARD EDGE CONNECTOR PART NUMBER: 346-030-520-104

YOUR CONNECTION TO QUALITY & SERVICE

**EDAC INC** TORONTO, ONTARIO CANADA