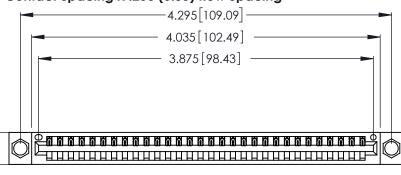

<u>Contact Dimensions:</u>
520-P.C. Tail .030x.018 (0.76x0.46) - Tail LG. = .175 (4.45) .125 (3.18) Contact Spacing x .250 (6.35) Row Spacing

.370 [9.4]

THIS IS A C.A.D. GENERATED DRAWING DO NOT MAKE MANUAL REVISIONS TO MASTER.

Card Slot Accepts .054 [1.37] to .070 [1.78] Thick P.C. Board .330 [8.38] Card Slot .160 [4.07] Point of Contact

INSULATOR MATERIAL: THERMOPLASTIC POLYESTER, UL 94V-0 CONTACT MATERIAL; COPPER, NICKEL, TIN ALLOY CA-725

CONTACT PLATING: GOLD ON THE MATING AREA, TIN-LEAD ON THE CONTACT TAILS, NICKEL UNDERPLATE

346/396 SERIES CARD EDGE CONNECTOR PART NUMBER: 346-030-520-104

YOUR CONNECTION TO QUALITY & SERVICE

**EDAC INC** TORONTO, ONTARIO CANADA