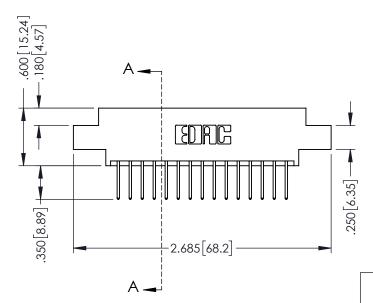

## 346/396 SERIES CARD EDGE CONNECTOR CONTACT CODE 555,556,558,559,560 DIMENSIONS

YOUR CONNECTION TO QUALITY & SERVICE

**EDAC INC** TORONTO, ONTARIO CANADA

THESE DRAWINGS AND SPECIFICATIONS ARE THE PROPERTY OF EDAC INC.,AND SHALL NOT BE REPRODUCED, OR COPIED OR USED AS THE BASIS FOR THE MANUFACTURE OR SALE OF APPARATUS WITHOUT WRITTEN PERMISSION.

## **Contact Code 555**

## **Contact Code 556**

INSULATOR MATERIAL: THERMOPLASTIC POLYESTER, UL 94V-0 CONTACT MATERIAL; COPPER, NICKEL, TIN ALLOY CA-725 CONTACT PLATING: GOLD ON THE MATING AREA, TIN-LEAD

ON THE CONTACT TAILS, NICKEL UNDERPLATE