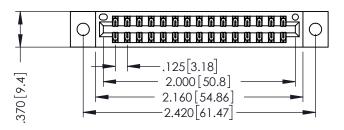

346/396 SERIES CARD EDGE CONNECTOR PART NUMBER: 346-030-526-802

**EDAC INC** TORONTO, ONTARIO CANADA

OR USED AS THE BASIS FOR THE YOUR CONNECTION TO QUALITY & SERVICE

| ACAD REFERENCE NO. | 346-ENG-MASTER   |
|--------------------|------------------|
| DRAWN: J.LEE       | DATE: APR. 22/09 |
| CHECKED:           | DATE:            |
| SCALE: 1:1         | SHEET 1 OF 2     |
| DRAWING NUMBER     | ISSUE            |

THIS IS A C.A.D. GENERATED DRAWING DO NOT MAKE MANUAL REVISIONS TO MASTER.

ISSUE NUMBER

ORIGINAL

1

INSULATOR MATERIAL: THERMOPLASTIC POLYESTER, UL 94V-0 CONTACT MATERIAL; COPPER, NICKEL, TIN ALLOY CA-725 CONTACT PLATING: GOLD ON THE MATING AREA, TIN-LEAD ON THE CONTACT TAILS, NICKEL UNDERPLATE