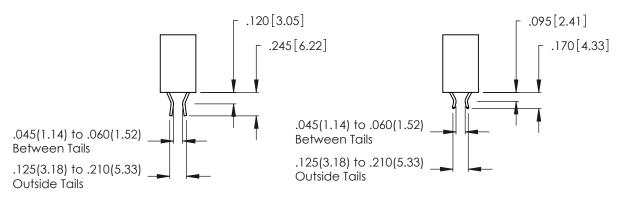

Contact Dimensions: 500-Wire Hole .050x.025 (1.27x0.64) - Tail LG. =.260 (6.60) .125 (3.18) Contact Spacing x .250 (6.35) Row Spacing

.370 [9.4]

THIS IS A C.A.D. GENERATED DRAWING DO NOT MAKE MANUAL REVISIONS TO MASTER.

THIS IS A C.A.D. GENERATED DRAWING DO NOT MAKE MANUAL REVISIONS TO MASTER.

ISSUE NUMBER

ORIGINAL

1

**Contact Code 555** 

Contact Code 556

**Contact Code 558** 

**Contact Code 559** 

Contact Code 560

INSULATOR MATERIAL: THERMOPLASTIC POLYESTER, UL 94V-0 CONTACT MATERIAL; COPPER, NICKEL, TIN ALLOY CA-725 CONTACT PLATING: GOLD ON THE MATING AREA, TIN-LEAD

ON THE CONTACT TAILS, NICKEL UNDERPLATE

346/396 SERIES CARD EDGE CONNECTOR CONTACT CODE 555,556,558,559,560 DIMENSIONS

YOUR CONNECTION TO QUALITY & SERVICE

**EDAC INC** TORONTO, ONTARIO CANADA

THESE DRAWINGS AND SPECIFICATIONS ARE THE PROPERTY OF EDAC INC.,AND SHALL NOT BE REPRODUCED, OR COPIED OR USED AS THE BASIS FOR THE MANUFACTURE OR SALE OF APPARATUS WITHOUT WRITTEN PERMISSION.