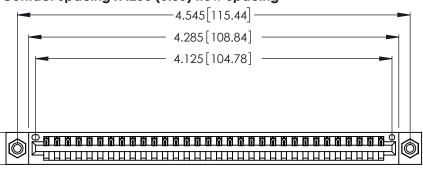

| 346/396 SERIES CARD EDGE CONNECTOR |
|------------------------------------|
| PART NUMBER: 346-032-500-608       |

**EDAC INC** TORONTO, ONTARIO CANADA

THESE DRAWINGS AND SPECIFICATIONS ARE THE PROPERTY OF EDAC INC.,AND SHALL NOT BE REPRODUCED, OR COPIED OR USED AS THE BASIS FOR THE MANUFACTURE OR SALE OF APPARATUS WITHOUT WRITTEN PERMISSION.

| ACAD REFERENCE NO. |       | 346-ENG-MASTER |           |
|--------------------|-------|----------------|-----------|
| DRAWN:             | J.LEE | DATE: AF       | PR. 22/09 |
| CHECKED:           |       | DATE:          |           |
| SCALE:             | N.T.S | SHEET          | OF 2      |
| DRAWING NUMBER     |       |                | ISSUE     |
| 346-ENG-MASTER     |       |                | 1         |