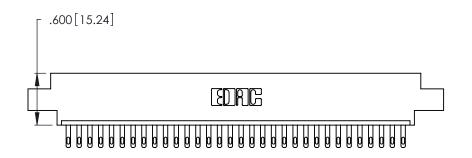

Card Slot Accepts .054 [1.37] to .070 [1.78] Thick P.C. Board .330 [8.38] Card Slot .160 [4.07] Point of Contact

- INSULATOR MATERIAL: THERMOPLASTIC POLYESTER, UL 94V-0 CONTACT MATERIAL; COPPER, NICKEL, TIN\_ALLOY CA-725
- CONTACT PLATING: GOLD ON THE MATING AREA, TIN-LEAD ON THE CONTACT TAILS, NICKEL UNDERPLATE

| 346/396 SERIES CARD EDGE CONNECTOR |
|------------------------------------|
| PART NUMBER: 346-032-500-608       |

**EDAC INC** TORONTO, ONTARIO CANADA

THESE DRAWINGS AND SPECIFICATIONS ARE THE PROPERTY OF EDAC INC.,AND SHALL NOT BE REPRODUCED, OR COPIED OR USED AS THE BASIS FOR THE MANUFACTURE OR SALE OF APPARATUS WITHOUT WRITTEN PERMISSION.

| ACAD REFERENCE NO. |       | 346-ENG-MASTER |           |
|--------------------|-------|----------------|-----------|
| DRAWN:             | J.LEE | DATE: AF       | PR. 22/09 |
| CHECKED:           |       | DATE:          |           |
| SCALE:             | N.T.S | SHEET          | OF 2      |
| DRAWING NUMBER     |       |                | ISSUE     |
| 346-ENG-MASTER     |       |                | 1         |