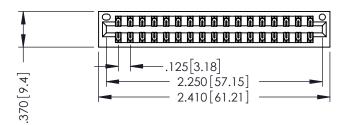

346/396 SERIES CARD EDGE CONNECTOR PART NUMBER: 346-034-541-201

YOUR CONNECTION TO QUALITY & SERVICE

**EDAC INC** TORONTO, ONTARIO CANADA

THESE DRAWINGS AND SPECIFICATIONS ARE THE PROPERTY OF EDAC INC.,AND SHALL NOT BE REPRODUCED, OR COPIED OR USED AS THE BASIS FOR THE MANUFACTURE OR SALE OF APPARATUS WITHOUT WRITTEN PERMISSION.

THIS IS A C.A.D. GENERATED DRAWING DO NOT MAKE MANUAL REVISIONS TO MASTER.

ISSUE NUMBER

ORIGINAL

1

SISULATOR MATERIAL: THERMOPLASTIC POLYESTER, UL 94V-0 CONTACT MATERIAL; COPPER, NICKEL, TIN ALLOY CA-725 CONTACT PLATING: GOLD ON THE MATING AREA, TIN-LEAD ON THE CONTACT TAILS, NICKEL UNDERPLATE