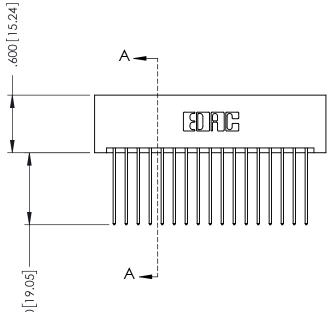

.330 [8.38] Slot Depth .160 [4.06] Point of Contact

346-ENG-MASTER

SECTION A-A

ISSUE NUMBER ORIGINAL 1

## **Contact Code 555**

## **Contact Code 556**

INSULATOR MATERIAL: THERMOPLASTIC POLYESTER, UL 94V-0 CONTACT MATERIAL; COPPER, NICKEL, TIN ALLOY CA-725 CONTACT PLATING: GOLD ON THE MATING AREA, TIN-LEAD

ON THE CONTACT TAILS, NICKEL UNDERPLATE

## 346/396 SERIES CARD EDGE CONNECTOR CONTACT CODE 555,556,558,559,560 DIMENSIONS

YOUR CONNECTION TO QUALITY & SERVICE

**EDAC INC** TORONTO, ONTARIO CANADA

THESE DRAWINGS AND SPECIFICATIONS ARE THE PROPERTY OF EDAC INC.,AND SHALL NOT BE REPRODUCED, OR COPIED OR USED AS THE BASIS FOR THE MANUFACTURE OR SALE OF APPARATUS WITHOUT WRITTEN PERMISSION.