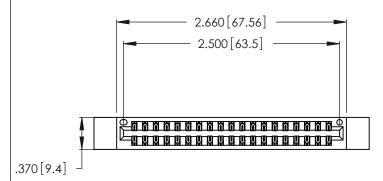

<u>Contact Dimensions:</u>
522-P.C. Tail .025 Sq. (0.64 Sq.) - Tail LG. =.440 (11.18)
.125 (3.18) Contact Spacing x .250 (6.35) Row Spacing

- INSULATOR MATERIAL: THERMOPLASTIC POLYESTER, UL 94V-0 CONTACT MATERIAL; COPPER, NICKEL, TIN ALLOY CA-725
- CONTACT PLATING: GOLD ON THE MATING AREA, TIN-LEAD ON THE CONTACT TAILS, NICKEL UNDERPLATE

THIS IS A C.A.D. GENERATED DRAWING DO NOT MAKE MANUAL REVISIONS TO MASTER.

| 346/396 SERIES CARD EDGE CONNECTOR |
|------------------------------------|
| PART NUMBER: 346-038-522-212       |

**EDAC INC** TORONTO, ONTARIO CANADA