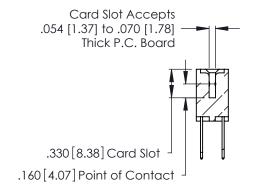

THIS IS A C.A.D. GENERATED DRAWING DO NOT MAKE MANUAL REVISIONS TO MASTER.

ISSUE NUMBER

ORIGINAL

1

**Contact Code 555** 

Contact Code 556

**Contact Code 558** 

**Contact Code 559** 

Contact Code 560

INSULATOR MATERIAL: THERMOPLASTIC POLYESTER, UL 94V-0 CONTACT MATERIAL; COPPER, NICKEL, TIN ALLOY CA-725 CONTACT PLATING: GOLD ON THE MATING AREA, TIN-LEAD

ON THE CONTACT TAILS, NICKEL UNDERPLATE

346/396 SERIES CARD EDGE CONNECTOR CONTACT CODE 555,556,558,559,560 DIMENSIONS

YOUR CONNECTION TO QUALITY & SERVICE

**EDAC INC** TORONTO, ONTARIO CANADA

THESE DRAWINGS AND SPECIFICATIONS ARE THE PROPERTY OF EDAC INC.,AND SHALL NOT BE REPRODUCED, OR COPIED OR USED AS THE BASIS FOR THE MANUFACTURE OR SALE OF APPARATUS WITHOUT WRITTEN PERMISSION.