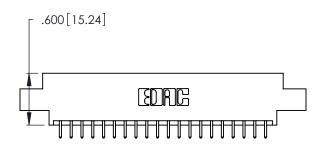

THIS IS A C.A.D. GENERATED DRAWING DO NOT MAKE MANUAL REVISIONS TO MASTER.

1

346/396 SERIES CARD EDGE CONNECTOR PART NUMBER: 346-040-521-804

**EDAC INC** TORONTO, ONTARIO CANADA

THESE DRAWINGS AND SPECIFICATIONS ARE THE PROPERTY OF EDAC INC.,AND SHALL NOT BE REPRODUCED, OR COPIED OR USED AS THE BASIS FOR THE MANUFACTURE OR SALE OF APPARATUS WITHOUT WRITTEN PERMISSION.