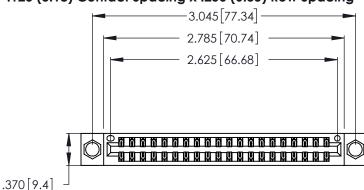

Contact Dimensions: 521-P.C. Tail .025 Sq. (0.64 Sq.) - Tail LG. =.150 (3.81) .125 (3.18) Contact Spacing x .250 (6.35) Row Spacing

- INSULATOR MATERIAL: THERMOPLASTIC POLYESTER, UL 94V-0 CONTACT MATERIAL; COPPER, NICKEL, TIN ALLOY CA-725
- CONTACT PLATING: GOLD ON THE MATING AREA, TIN-LEAD ON THE CONTACT TAILS, NICKEL UNDERPLATE

THIS IS A C.A.D. GENERATED DRAWING DO NOT MAKE MANUAL REVISIONS TO MASTER.

1

346/396 SERIES CARD EDGE CONNECTOR PART NUMBER: 346-040-521-804

**EDAC INC** TORONTO, ONTARIO CANADA

THESE DRAWINGS AND SPECIFICATIONS ARE THE PROPERTY OF EDAC INC.,AND SHALL NOT BE REPRODUCED, OR COPIED OR USED AS THE BASIS FOR THE MANUFACTURE OR SALE OF APPARATUS WITHOUT WRITTEN PERMISSION.