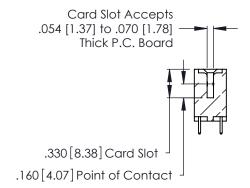

THIS IS A C.A.D. GENERATED DRAWING DO NOT MAKE MANUAL REVISIONS TO MASTER.

ISSUE NUMBER

ORIGINAL

1

**Contact Code 555** 

Contact Code 556

**Contact Code 558** 

**Contact Code 559** 

**Contact Code 560** 

INSULATOR MATERIAL: THERMOPLASTIC POLYESTER, UL 94V-0 CONTACT MATERIAL; COPPER, NICKEL, TIN ALLOY CA-725 CONTACT PLATING: GOLD ON THE MATING AREA, TIN-LEAD

ON THE CONTACT TAILS, NICKEL UNDERPLATE

346/396 SERIES CARD EDGE CONNECTOR CONTACT CODE 555,556,558,559,560 DIMENSIONS

YOUR CONNECTION TO QUALITY & SERVICE

**EDAC INC** TORONTO, ONTARIO CANADA

THESE DRAWINGS AND SPECIFICATIONS ARE THE PROPERTY OF EDAC INC.,AND SHALL NOT BE REPRODUCED, OR COPIED OR USED AS THE BASIS FOR THE MANUFACTURE OR SALE OF APPARATUS WITHOUT WRITTEN PERMISSION.