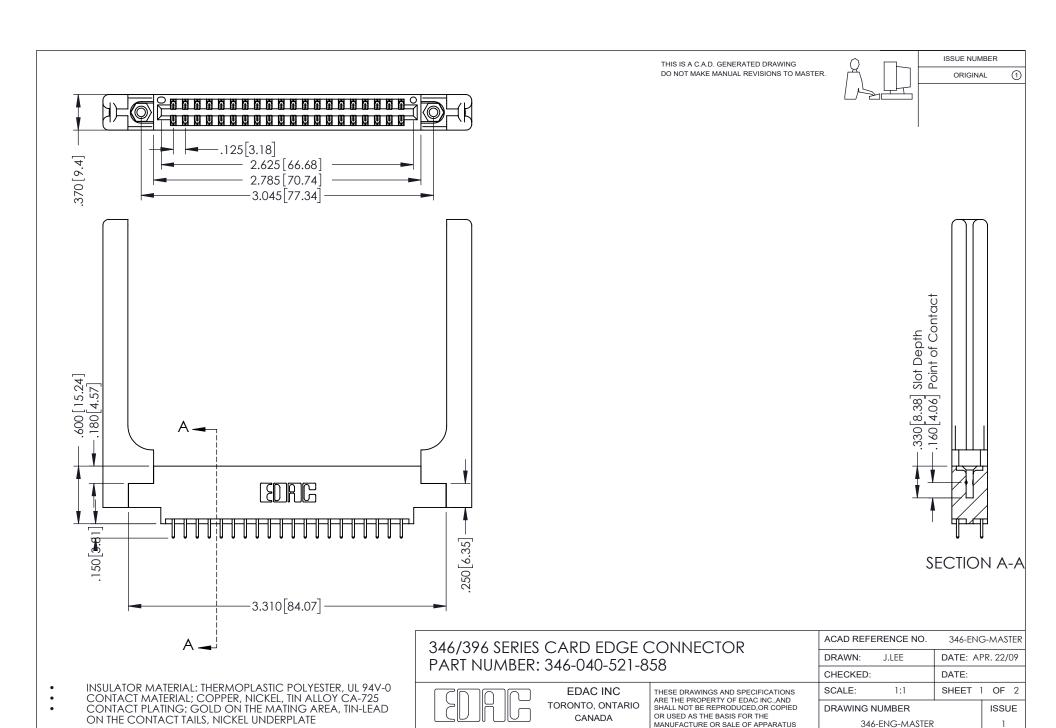

## **Contact Code 556**

INSULATOR MATERIAL: THERMOPLASTIC POLYESTER, UL 94V-0 CONTACT MATERIAL; COPPER, NICKEL, TIN ALLOY CA-725 CONTACT PLATING: GOLD ON THE MATING AREA, TIN-LEAD

ON THE CONTACT TAILS, NICKEL UNDERPLATE

## 346/396 SERIES CARD EDGE CONNECTOR CONTACT CODE 555,556,558,559,560 DIMENSIONS

YOUR CONNECTION TO QUALITY & SERVICE

**EDAC INC** TORONTO, ONTARIO CANADA

THESE DRAWINGS AND SPECIFICATIONS ARE THE PROPERTY OF EDAC INC.,AND SHALL NOT BE REPRODUCED, OR COPIED OR USED AS THE BASIS FOR THE MANUFACTURE OR SALE OF APPARATUS WITHOUT WRITTEN PERMISSION.