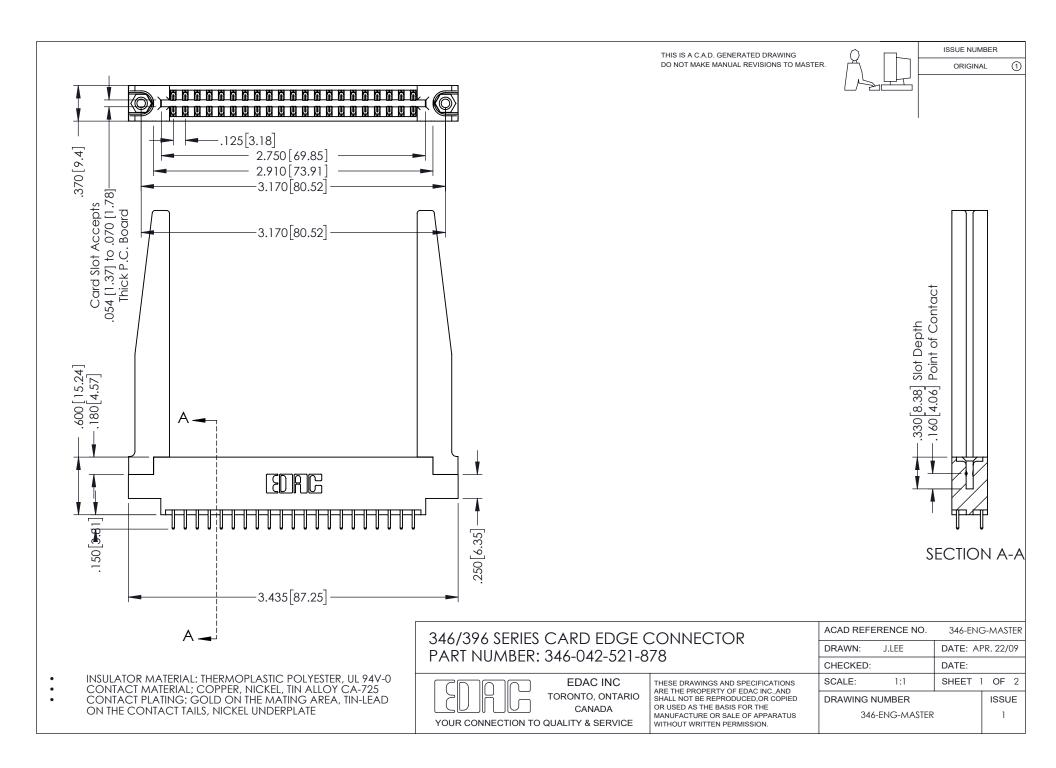

## **Contact Code 556**

INSULATOR MATERIAL: THERMOPLASTIC POLYESTER, UL 94V-0 CONTACT MATERIAL; COPPER, NICKEL, TIN ALLOY CA-725 CONTACT PLATING: GOLD ON THE MATING AREA, TIN-LEAD

ON THE CONTACT TAILS, NICKEL UNDERPLATE

## 346/396 SERIES CARD EDGE CONNECTOR CONTACT CODE 555,556,558,559,560 DIMENSIONS

YOUR CONNECTION TO QUALITY & SERVICE

**EDAC INC** TORONTO, ONTARIO CANADA

THESE DRAWINGS AND SPECIFICATIONS ARE THE PROPERTY OF EDAC INC.,AND SHALL NOT BE REPRODUCED, OR COPIED OR USED AS THE BASIS FOR THE MANUFACTURE OR SALE OF APPARATUS WITHOUT WRITTEN PERMISSION.