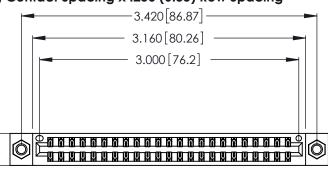

<u>Contact Dimensions:</u>
520-P.C. Tail .030x.018 (0.76x0.46) - Tail LG. = .175 (4.45) .125 (3.18) Contact Spacing x .250 (6.35) Row Spacing

.370 [9.4]

THIS IS A C.A.D. GENERATED DRAWING DO NOT MAKE MANUAL REVISIONS TO MASTER. ISSUE NUMBER

ORIGINAL

1

Card Slot Accepts .054 [1.37] to .070 [1.78] Thick P.C. Board .330 [8.38] Card Slot .160 [4.07] Point of Contact

INSULATOR MATERIAL: THERMOPLASTIC POLYESTER, UL 94V-0 CONTACT MATERIAL; COPPER, NICKEL, TIN ALLOY CA-725