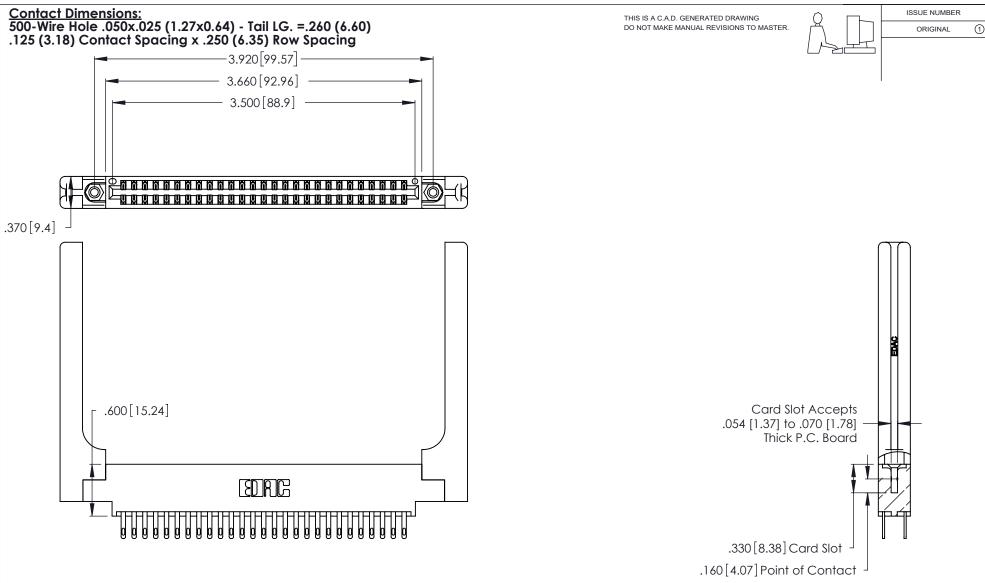

| 346/396 SERIES CARD EDGE CONNECTOR |
|------------------------------------|
| PART NUMBER: 346-054-500-858       |

YOUR CONNECTION TO QUALITY & SERVICE

**EDAC INC** TORONTO, ONTARIO CANADA

THESE DRAWINGS AND SPECIFICATIONS ARE THE PROPERTY OF EDAC INC., AND SHALL NOT BE REPRODUCED, OR COPIED OR USED AS THE BASIS FOR THE MANUFACTURE OR SALE OF APPARATUS WITHOUT WRITTEN PERMISSION.

| ACAD REFERENCE NO. |              | 346-ENG-MASTER |           |
|--------------------|--------------|----------------|-----------|
| DRAWN:             | J.LEE        | DATE: AF       | PR. 22/09 |
| CHECKED:           |              | DATE:          |           |
| SCALE:             | N.T.S        | SHEET          | OF 2      |
| DRAWING N          | NUMBER       |                | ISSUE     |
| 346                | S-ENG-MASTER |                | 1         |

THIS IS A C.A.D. GENERATED DRAWING DO NOT MAKE MANUAL REVISIONS TO MASTER.

ISSUE NUMBER

ORIGINAL

1

**Contact Code 555** 

Contact Code 556

**Contact Code 558** 

**Contact Code 559** 