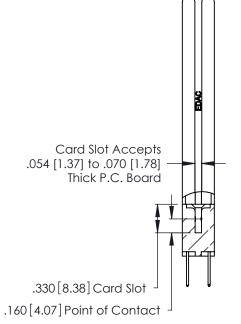

Contact Dimensions: 526-P.C. Tail .018 Sq. (0.46 Sq.) - Tail LG. =.350 (8.89) .125 (3.18) Contact Spacing x .250 (6.35) Row Spacing

.370 [9.4]

.600 [15.24] EDING

THIS IS A C.A.D. GENERATED DRAWING DO NOT MAKE MANUAL REVISIONS TO MASTER.