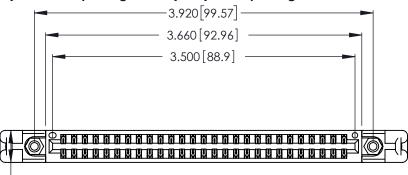

346/396 SERIES CARD EDGE CONNECTOR PART NUMBER: 346-054-526-258

**EDAC INC** TORONTO, ONTARIO CANADA

THESE DRAWINGS AND SPECIFICATIONS ARE THE PROPERTY OF EDAC INC.,AND SHALL NOT BE REPRODUCED, OR COPIED OR USED AS THE BASIS FOR THE MANUFACTURE OR SALE OF APPARATUS WITHOUT WRITTEN PERMISSION.

Contact Dimensions: 526-P.C. Tail .018 Sq. (0.46 Sq.) - Tail LG. =.350 (8.89) .125 (3.18) Contact Spacing x .250 (6.35) Row Spacing

.370 [9.4]

.600 [15.24] EDING

THIS IS A C.A.D. GENERATED DRAWING DO NOT MAKE MANUAL REVISIONS TO MASTER.