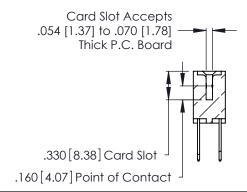

THIS IS A C.A.D. GENERATED DRAWING DO NOT MAKE MANUAL REVISIONS TO MASTER.

ISSUE NUMBER

ORIGINAL

1

**Contact Code 555** 

Contact Code 556

**Contact Code 558** 

**Contact Code 559** 

**Contact Code 560** 

INSULATOR MATERIAL: THERMOPLASTIC POLYESTER, UL 94V-0 CONTACT MATERIAL; COPPER, NICKEL, TIN ALLOY CA-725 CONTACT PLATING: GOLD ON THE MATING AREA, TIN-LEAD

ON THE CONTACT TAILS, NICKEL UNDERPLATE

346/396 SERIES CARD EDGE CONNECTOR CONTACT CODE 555,556,558,559,560 DIMENSIONS

YOUR CONNECTION TO QUALITY & SERVICE

**EDAC INC** TORONTO, ONTARIO CANADA

THESE DRAWINGS AND SPECIFICATIONS ARE THE PROPERTY OF EDAC INC.,AND SHALL NOT BE REPRODUCED, OR COPIED OR USED AS THE BASIS FOR THE MANUFACTURE OR SALE OF APPARATUS WITHOUT WRITTEN PERMISSION.