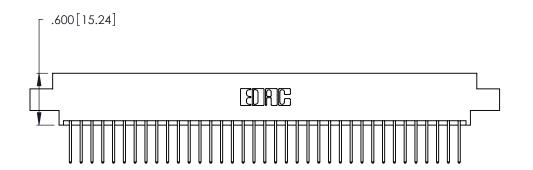

<u>Contact Dimensions:</u>
522-P.C. Tail .025 Sq. (0.64 Sq.) - Tail LG. =.440 (11.18)
.125 (3.18) Contact Spacing x .250 (6.35) Row Spacing -5.170[131.32] 4.910 [124.71] 4.750 [120.65] 

THIS IS A C.A.D. GENERATED DRAWING DO NOT MAKE MANUAL REVISIONS TO MASTER.

INSULATOR MATERIAL: THERMOPLASTIC POLYESTER, UL 94V-0 CONTACT MATERIAL; COPPER, NICKEL, TIN ALLOY CA-725

.370 [9.4]

CONTACT PLATING: GOLD ON THE MATING AREA, TIN-LEAD ON THE CONTACT TAILS, NICKEL UNDERPLATE

346/396 SERIES CARD EDGE CONNECTOR PART NUMBER: 346-074-522-808

YOUR CONNECTION TO QUALITY & SERVICE

**EDAC INC** TORONTO, ONTARIO CANADA

THESE DRAWINGS AND SPECIFICATIONS ARE THE PROPERTY OF EDAC INC.,AND SHALL NOT BE REPRODUCED, OR COPIED OR USED AS THE BASIS FOR THE MANUFACTURE OR SALE OF APPARATUS WITHOUT WRITTEN PERMISSION.