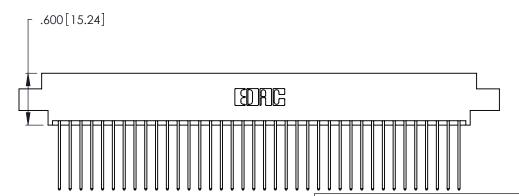

<u>Contact Dimensions:</u>
541-Wire Wrap .025 Sq. (0.64 Sq.) - Tail LG. =.750 (19.05)
.125 (3.18) Contact Spacing x .250 (6.35) Row Spacing

THIS IS A C.A.D. GENERATED DRAWING DO NOT MAKE MANUAL REVISIONS TO MASTER.

1

INSULATOR MATERIAL: THERMOPLASTIC POLYESTER, UL 94V-0 CONTACT MATERIAL; COPPER, NICKEL, TIN\_ALLOY CA-725

CONTACT PLATING: GOLD ON THE MATING AREA, TIN-LEAD ON THE CONTACT TAILS, NICKEL UNDERPLATE

346/396 SERIES CARD EDGE CONNECTOR PART NUMBER: 346-076-541-802