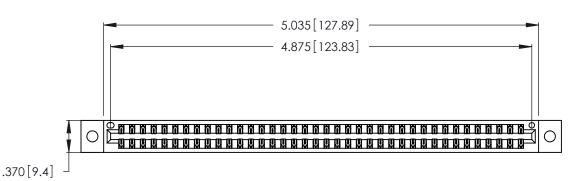

<u>Contact Dimensions:</u>
541-Wire Wrap .025 Sq. (0.64 Sq.) - Tail LG. =.750 (19.05)
.125 (3.18) Contact Spacing x .250 (6.35) Row Spacing

THIS IS A C.A.D. GENERATED DRAWING DO NOT MAKE MANUAL REVISIONS TO MASTER.

1

INSULATOR MATERIAL: THERMOPLASTIC POLYESTER, UL 94V-0 CONTACT MATERIAL; COPPER, NICKEL, TIN\_ALLOY CA-725

CONTACT PLATING: GOLD ON THE MATING AREA, TIN-LEAD ON THE CONTACT TAILS, NICKEL UNDERPLATE

346/396 SERIES CARD EDGE CONNECTOR PART NUMBER: 346-076-541-802