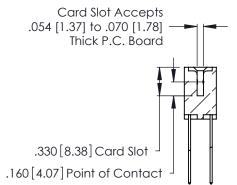

346-ENG-MASTER

THIS IS A C.A.D. GENERATED DRAWING DO NOT MAKE MANUAL REVISIONS TO MASTER.

ISSUE NUMBER

ORIGINAL

1

**Contact Code 555** 

Contact Code 556

**Contact Code 558** 

**Contact Code 559** 

Contact Code 560

INSULATOR MATERIAL: THERMOPLASTIC POLYESTER, UL 94V-0 CONTACT MATERIAL; COPPER, NICKEL, TIN ALLOY CA-725 CONTACT PLATING: GOLD ON THE MATING AREA, TIN-LEAD

ON THE CONTACT TAILS, NICKEL UNDERPLATE