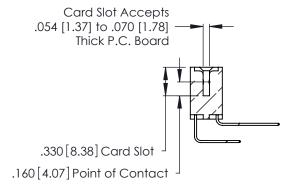

Contact Code 560

INSULATOR MATERIAL: THERMOPLASTIC POLYESTER, UL 94V-0 CONTACT MATERIAL; COPPER, NICKEL, TIN ALLOY CA-725 CONTACT PLATING: GOLD ON THE MATING AREA, TIN-LEAD

ON THE CONTACT TAILS, NICKEL UNDERPLATE