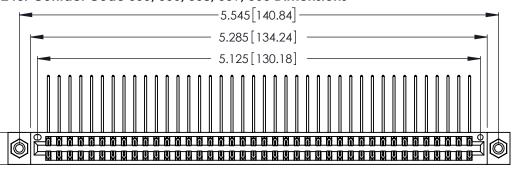

Contact Dimensions:
558-90 Degree Bend (Code 541 Contacts)
See Sheet 2 for Contact Code 555, 556, 558, 559, 560 Dimensions

.370 [9.4]

THIS IS A C.A.D. GENERATED DRAWING DO NOT MAKE MANUAL REVISIONS TO MASTER.

INSULATOR MATERIAL: THERMOPLASTIC POLYESTER, UL 94V-0 CONTACT MATERIAL; COPPER, NICKEL, TIN\_ALLOY CA-725

CONTACT PLATING: GOLD ON THE MATING AREA, TIN-LEAD ON THE CONTACT TAILS, NICKEL UNDERPLATE

346/396 SERIES CARD EDGE CONNECTOR PART NUMBER: 346-080-558-208