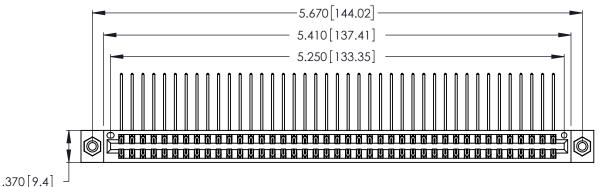

346/396 SERIES CARD EDGE CONNECTOR PART NUMBER: 346-082-558-208

**EDAC INC** TORONTO, ONTARIO CANADA

THESE DRAWINGS AND SPECIFICATIONS ARE THE PROPERTY OF EDAC INC., AND SHALL NOT BE REPRODUCED, OR COPIED OR USED AS THE BASIS FOR THE MANUFACTURE OR SALE OF APPARATUS WITHOUT WRITTEN PERMISSION.

Contact Dimensions:
558-90 Degree Bend (Code 541 Contacts)
See Sheet 2 for Contact Code 555, 556, 558, 559, 560 Dimensions

DO NOT MAKE MANUAL REVISIONS TO MASTER.

THIS IS A C.A.D. GENERATED DRAWING

- INSULATOR MATERIAL: THERMOPLASTIC POLYESTER, UL 94V-0 CONTACT MATERIAL; COPPER, NICKEL, TIN ALLOY CA-725
- CONTACT PLATING: GOLD ON THE MATING AREA, TIN-LEAD ON THE CONTACT TAILS, NICKEL UNDERPLATE