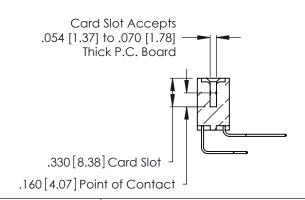

Contact Dimensions:
558-90 Degree Bend (Code 541 Contacts)
See Sheet 2 for Contact Code 555, 556, 558, 559, 560 Dimensions

DO NOT MAKE MANUAL REVISIONS TO MASTER.

THIS IS A C.A.D. GENERATED DRAWING

- INSULATOR MATERIAL: THERMOPLASTIC POLYESTER, UL 94V-0 CONTACT MATERIAL; COPPER, NICKEL, TIN ALLOY CA-725
- CONTACT PLATING: GOLD ON THE MATING AREA, TIN-LEAD ON THE CONTACT TAILS, NICKEL UNDERPLATE