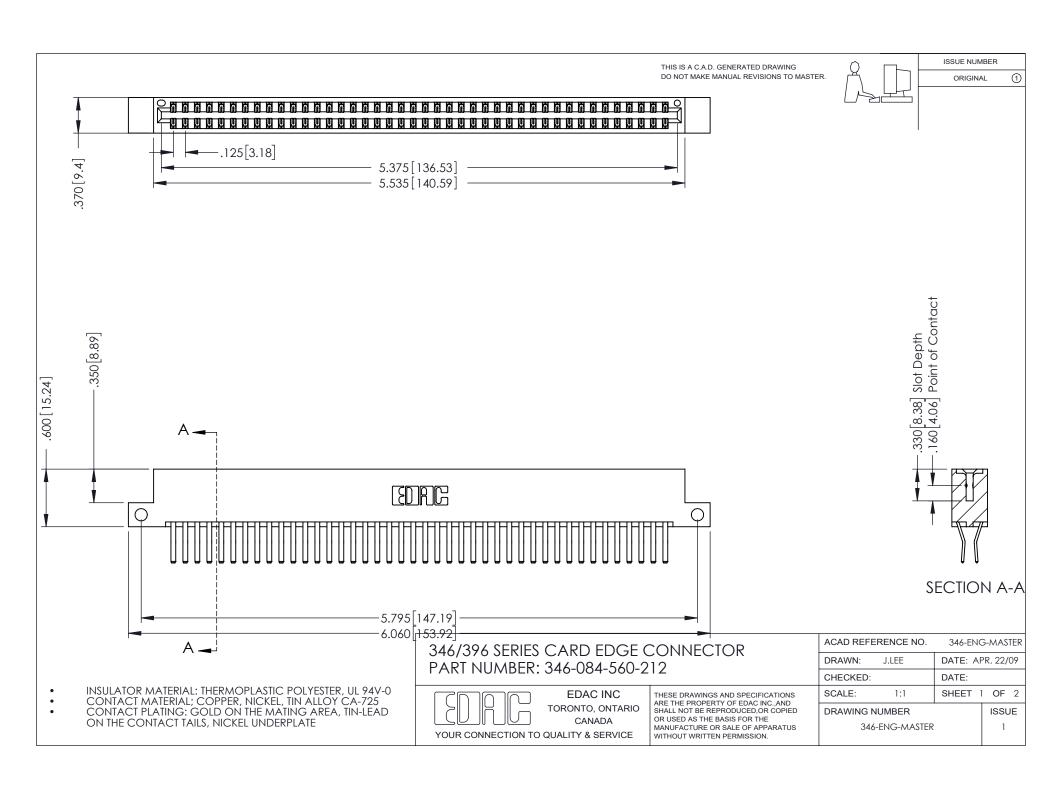

## **Contact Code 556**

INSULATOR MATERIAL: THERMOPLASTIC POLYESTER, UL 94V-0 CONTACT MATERIAL; COPPER, NICKEL, TIN ALLOY CA-725 CONTACT PLATING: GOLD ON THE MATING AREA, TIN-LEAD

ON THE CONTACT TAILS, NICKEL UNDERPLATE

## 346/396 SERIES CARD EDGE CONNECTOR CONTACT CODE 555,556,558,559,560 DIMENSIONS

YOUR CONNECTION TO QUALITY & SERVICE

**EDAC INC** TORONTO, ONTARIO CANADA

THESE DRAWINGS AND SPECIFICATIONS ARE THE PROPERTY OF EDAC INC.,AND SHALL NOT BE REPRODUCED, OR COPIED OR USED AS THE BASIS FOR THE MANUFACTURE OR SALE OF APPARATUS WITHOUT WRITTEN PERMISSION.