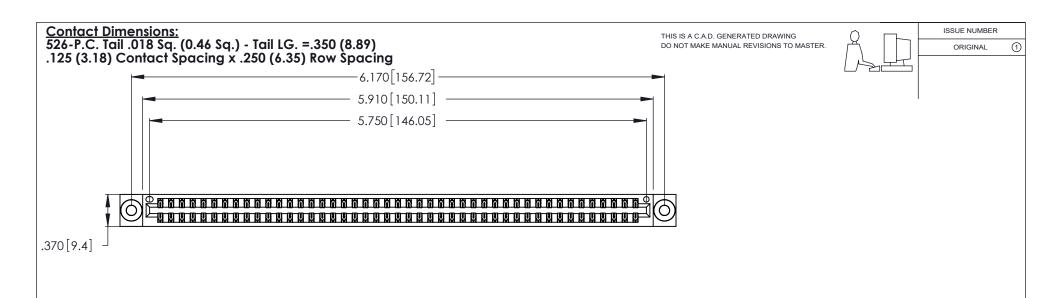

INSULATOR MATERIAL: THERMOPLASTIC POLYESTER, UL 94V-0 CONTACT MATERIAL; COPPER, NICKEL, TIN ALLOY CA-725

CONTACT PLATING: GOLD ON THE MATING AREA, TIN-LEAD ON THE CONTACT TAILS, NICKEL UNDERPLATE

346/396 SERIES CARD EDGE CONNECTOR PART NUMBER: 346-090-526-803

THIS IS A C.A.D. GENERATED DRAWING DO NOT MAKE MANUAL REVISIONS TO MASTER.

ISSUE NUMBER

ORIGINAL

1

**Contact Code 555** 

Contact Code 556

**Contact Code 558** 

**Contact Code 559** 