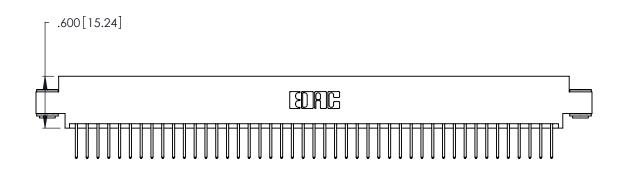

**Contact Code 560** 

INSULATOR MATERIAL: THERMOPLASTIC POLYESTER, UL 94V-0 CONTACT MATERIAL; COPPER, NICKEL, TIN ALLOY CA-725 CONTACT PLATING: GOLD ON THE MATING AREA, TIN-LEAD

ON THE CONTACT TAILS, NICKEL UNDERPLATE