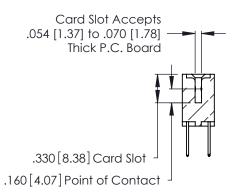

**Contact Code 560** 

INSULATOR MATERIAL: THERMOPLASTIC POLYESTER, UL 94V-0 CONTACT MATERIAL; COPPER, NICKEL, TIN ALLOY CA-725 CONTACT PLATING: GOLD ON THE MATING AREA, TIN-LEAD

ON THE CONTACT TAILS, NICKEL UNDERPLATE