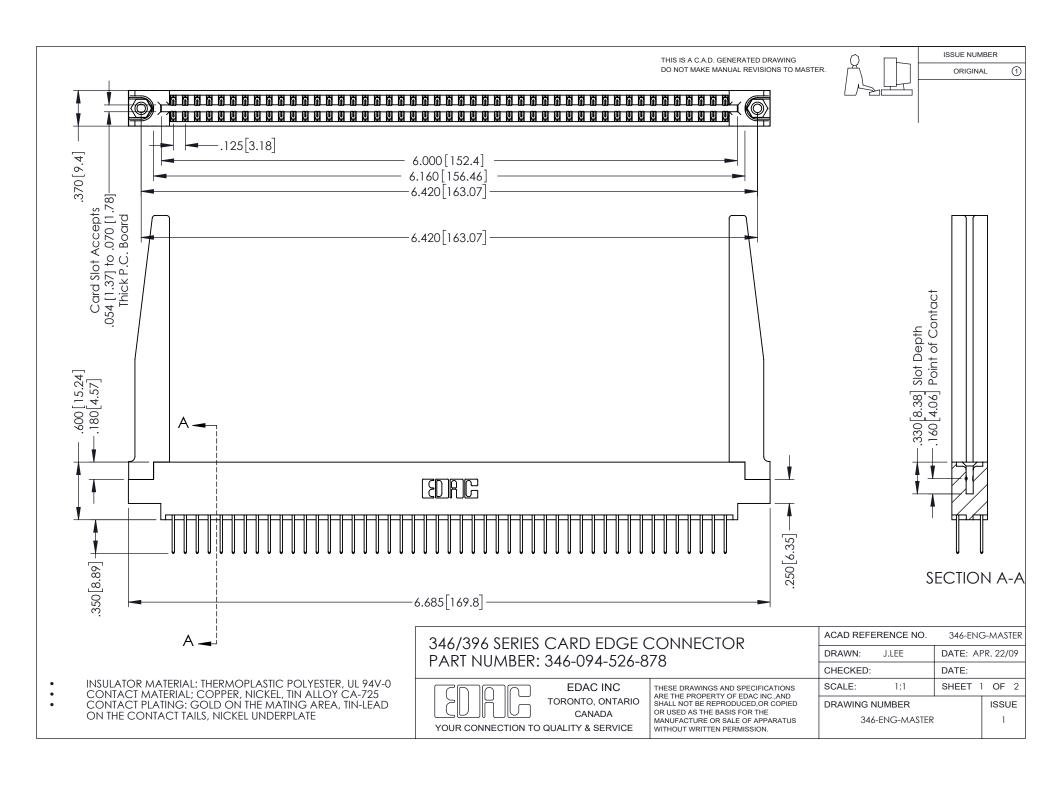

## **Contact Code 556**

INSULATOR MATERIAL: THERMOPLASTIC POLYESTER, UL 94V-0 CONTACT MATERIAL; COPPER, NICKEL, TIN ALLOY CA-725 CONTACT PLATING: GOLD ON THE MATING AREA, TIN-LEAD

ON THE CONTACT TAILS, NICKEL UNDERPLATE