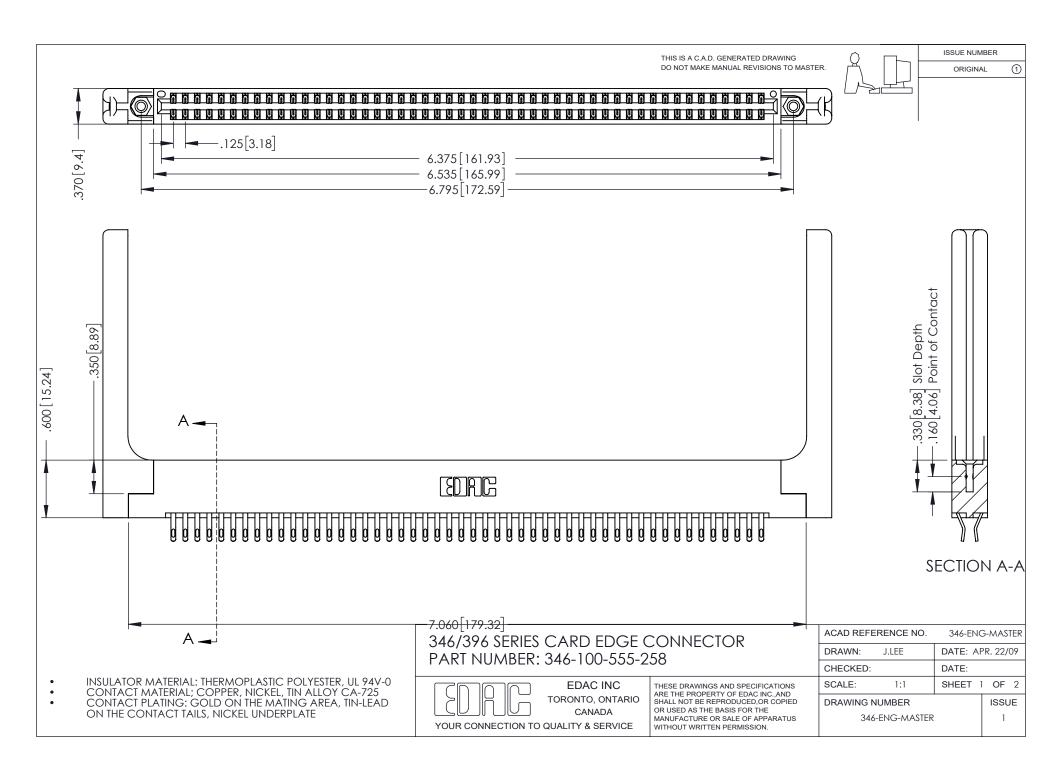

## **Contact Code 556**

INSULATOR MATERIAL: THERMOPLASTIC POLYESTER, UL 94V-0 CONTACT MATERIAL; COPPER, NICKEL, TIN ALLOY CA-725 CONTACT PLATING: GOLD ON THE MATING AREA, TIN-LEAD

ON THE CONTACT TAILS, NICKEL UNDERPLATE

## 346/396 SERIES CARD EDGE CONNECTOR CONTACT CODE 555,556,558,559,560 DIMENSIONS

YOUR CONNECTION TO QUALITY & SERVICE

**EDAC INC** TORONTO, ONTARIO CANADA

THESE DRAWINGS AND SPECIFICATIONS ARE THE PROPERTY OF EDAC INC.,AND SHALL NOT BE REPRODUCED, OR COPIED OR USED AS THE BASIS FOR THE MANUFACTURE OR SALE OF APPARATUS WITHOUT WRITTEN PERMISSION.