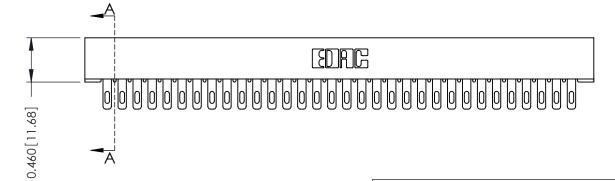

THIS IS A C.A.D. GENERATED DRAWING DO NOT MAKE MANUAL REVISIONS TO MASTER.

ISSUE NUMBER ORIGINAL

0.295 [7.49] Card Slot 0.165 [4.19] Point of Contact

306 ENG MASTER

**See Accompanying Pages for: Mounting Options** 

306 / 316 / 356 Card Edge Connector Part Number: 356-032-400-101

YOUR CONNECTION TO QUALITY & SERVICE

**EDAC INC** TORONTO, ONTARIO CANADA

THESE DRAWINGS AND SPECIFICATIONS ARE THE PROPERTY OF EDAC INC.,AND SHALL NOT BE REPRODUCED, OR COPIED OR USED AS THE BASIS FOR THE MANUFACTURE OR SALE OF APPARATUS WITHOUT WRITTEN PERMISSION.