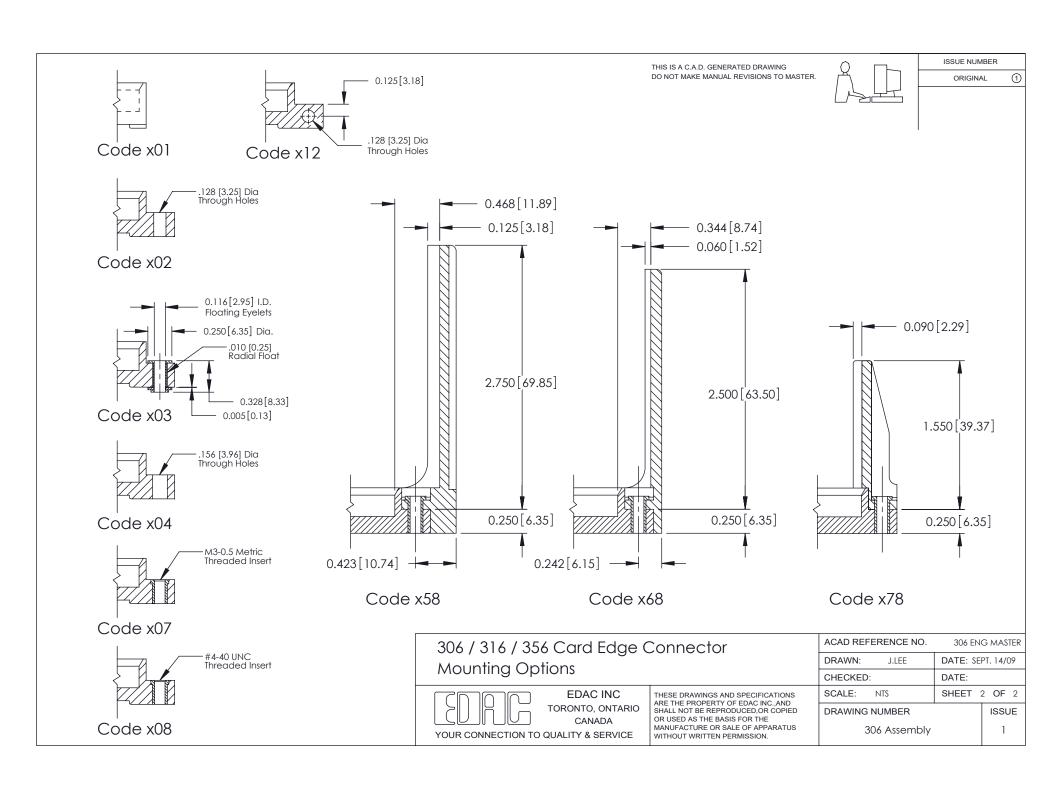

9] Card Slot 0.165 [4.19] Point of Contact

306 ENG MASTER



**See Accompanying Pages for: Mounting Options** 

306 / 316 / 356 Card Edge Connector Part Number: 356-032-400-101

YOUR CONNECTION TO QUALITY & SERVICE

**EDAC INC** TORONTO, ONTARIO CANADA

THESE DRAWINGS AND SPECIFICATIONS ARE THE PROPERTY OF EDAC INC.,AND SHALL NOT BE REPRODUCED, OR COPIED OR USED AS THE BASIS FOR THE MANUFACTURE OR SALE OF APPARATUS WITHOUT WRITTEN PERMISSION.

| DRAWN: J.LEE   | DATE: SEPT. 14/09 |               |
|----------------|-------------------|---------------|
| CHECKED:       | DATE:             |               |
| SCALE: NTS     | SHEET             | 1 <b>OF</b> 2 |
| DRAWING NUMBER |                   | ISSUE         |
| 306 Assembly   |                   | 1             |

ACAD REFERENCE NO.