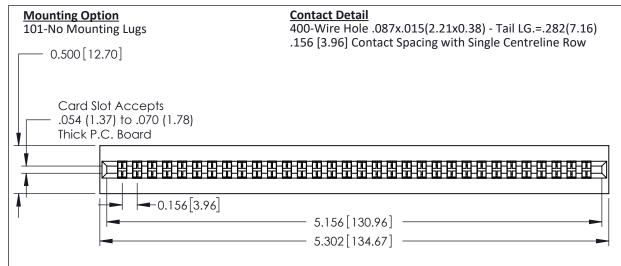

THIS IS A C.A.D. GENERATED DRAWING DO NOT MAKE MANUAL REVISIONS TO MASTER.

ISSUE NUMBER ORIGINAL

0.295 [7.49] Card Slot 0.165 [4.19] Point of Contact

306 ENG MASTER

**See Accompanying Pages for: Mounting Options** 

306 / 316 / 356 Card Edge Connector Part Number: 356-032-400-101

YOUR CONNECTION TO QUALITY & SERVICE

**EDAC INC** TORONTO, ONTARIO CANADA

THESE DRAWINGS AND SPECIFICATIONS ARE THE PROPERTY OF EDAC INC.,AND SHALL NOT BE REPRODUCED, OR COPIED OR USED AS THE BASIS FOR THE MANUFACTURE OR SALE OF APPARATUS WITHOUT WRITTEN PERMISSION.