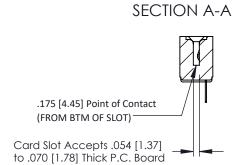

## **See Accompanying Pages for:**

- Contact Bend Details
- Mounting Options

ACAD REFERENCE NO.

NTS

DRAWING NUMBER

J.LEE

307 Assembly

DRAWN: