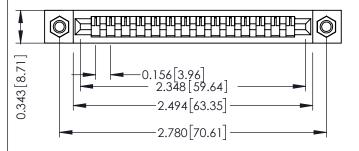

307 / 357 Card Edge Connector

Part Number: 357-014-431-107

EDAC INC
TORONTO, ONTARIO
CANADA
YOUR CONNECTION TO QUALITY & SERVICE

TORONTO TO QUALITY & SERVICE

TORONTO TORONTO TO QUALITY & SERVICE

THESE DRAWINGS AND SPECIFICATIONS
ARE THE PROPERTY OF EDAC INC., AND
SHALL NOT BE REPRODUCED, OR COPIED
OR USED AS THE BASIS FOR THE
MANUFACTURE OR SALE OF APPARATUS
WITHOUT WRITTEN PERMISSION.