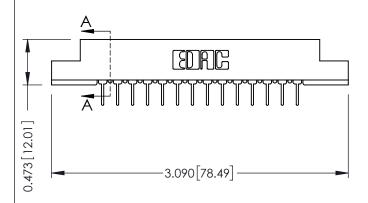

## **See Accompanying Pages for:**

- Contact Bend Details
- Mounting Options

ACAD REFERENCE NO.

NTS

DRAWING NUMBER

J.LEE

307 Assembly

DRAWN:

307 / 357 Card Edge Connector

Part Number: 357-014-431-107

EDAC INC
TORONTO, ONTARIO
CANADA
YOUR CONNECTION TO QUALITY & SERVICE

TORONTO TO QUALITY & SERVICE

TORONTO TORONTO TO QUALITY & SERVICE

THESE DRAWINGS AND SPECIFICATIONS
ARE THE PROPERTY OF EDAC INC., AND
SHALL NOT BE REPRODUCED, OR COPIED
OR USED AS THE BASIS FOR THE
MANUFACTURE OR SALE OF APPARATUS
WITHOUT WRITTEN PERMISSION.