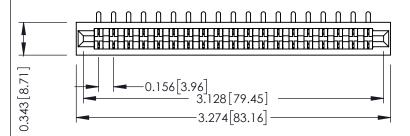

**Mounting Option** No Mounting Lugs **Contact Detail** 

90 Degree Bend (Code 421 Contacts)

.156 [3.96] Contact Spacing x .200 [5.08] Row Spacing

THIS IS A C.A.D. GENERATED DRAWING DO NOT MAKE MANUAL REVISIONS TO MASTER.