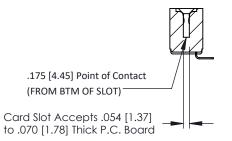

**Mounting Option** No Mounting Lugs **Contact Detail** 

90 Degree Bend (Code 421 Contacts)

.156 [3.96] Contact Spacing x .200 [5.08] Row Spacing

THIS IS A C.A.D. GENERATED DRAWING DO NOT MAKE MANUAL REVISIONS TO MASTER.