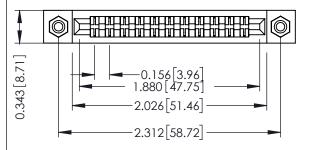

Mounting Option
#4-40 Unified Threaded Inserts

**Contact Detail** 

Extender Board Bend (Code 500 Contacts)
.156 [3.96] Contact Spacing x .200 [5.08] Row Spacing

THIS IS A C.A.D. GENERATED DRAWING DO NOT MAKE MANUAL REVISIONS TO MAS