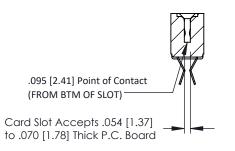

Mounting Option
#4-40 Unified Threaded Inserts

**Contact Detail** 

Extender Board Bend (Code 500 Contacts)
.156 [3.96] Contact Spacing x .200 [5.08] Row Spacing

THIS IS A C.A.D. GENERATED DRAWING DO NOT MAKE MANUAL REVISIONS TO MAS