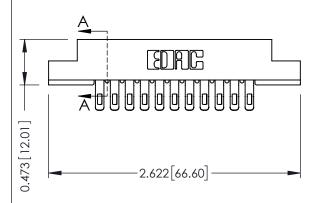

## SECTION A-A

307 ENG MASTER
DATE: AUG. 11/09

SHEET 1 OF 3

ACAD REFERENCE NO.

NTS

J.LEE

307 Assembly

| 307 / 357 Card Edge Connector<br>Part Number: 357-022-555-208 |                                                             |                                                                                                                                                                                                |  |
|---------------------------------------------------------------|-------------------------------------------------------------|------------------------------------------------------------------------------------------------------------------------------------------------------------------------------------------------|--|
| YOUR CONNECTION TO                                            | EDAC INC<br>TORONTO, ONTARIO<br>CANADA<br>QUALITY & SERVICE | THESE DRAWINGS AND SPECIFICATIONS ARE THE PROPERTY OF EDAC INC.,AND SHALL NOT BE REPRODUCED,OR COPIED OR USED AS THE BASIS FOR THE MANUFACTURE OR SALE OF APPARATUS WITHOUT WRITTEN PERMISSION |  |