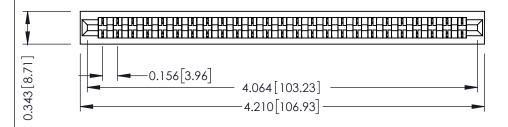

**Mounting Option** No Mounting Lugs **Contact Detail** 

PC Tail .046x.014(1.17x0.36) - Tail LG=.213(5.41) .156 [3.96] Contact Spacing x .200 [5.08] Row Spacing

THIS IS A C.A.D. GENERATED DRAWING DO NOT MAKE MANUAL REVISIONS TO MASTER.