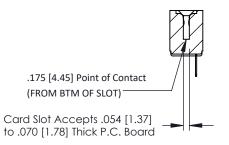

**Mounting Option** No Mounting Lugs **Contact Detail** 

PC Tail .046x.014(1.17x0.36) - Tail LG=.213(5.41) .156 [3.96] Contact Spacing x .200 [5.08] Row Spacing

THIS IS A C.A.D. GENERATED DRAWING DO NOT MAKE MANUAL REVISIONS TO MASTER.