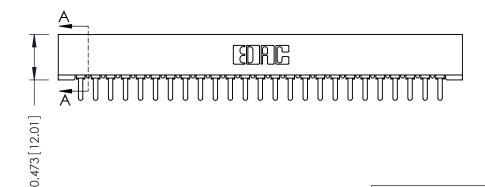

## SECTION A-A

**See Accompanying Pages for:** 

- **Contact Bend Details**
- **Mounting Options**

307 / 357 Card Edge Connector Part Number: 357-025-421-101

**EDAC INC** TORONTO, ONTARIO CANADA

THESE DRAWINGS AND SPECIFICATIONS ARE THE PROPERTY OF EDAC INC.,AND SHALL NOT BE REPRODUCED, OR COPIED OR USED AS THE BASIS FOR THE MANUFACTURE OR SALE OF APPARATUS WITHOUT WRITTEN PERMISSION.