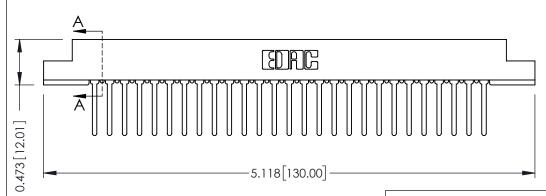

## SECTION A-A

.175 [4.45] Point of Contact (FROM BTM OF SLOT) Card Slot Accepts .054 [1.37] to .070 [1.78] Thick P.C. Board

## **See Accompanying Pages for:**

- **Contact Bend Details**
- **Mounting Options**

307 / 357 Card Edge Connector Part Number: 357-027-547-108

| ACAD REFERENCE NO. 307 ENG MASTER |                  |
|-----------------------------------|------------------|
| DRAWN: J.LEE                      | DATE: AUG. 11/09 |
| CHECKED:                          | DATE:            |
| SCALE: NTS                        | SHEET 1 OF 3     |
| DRAWING NUMBER                    | ISSUE            |