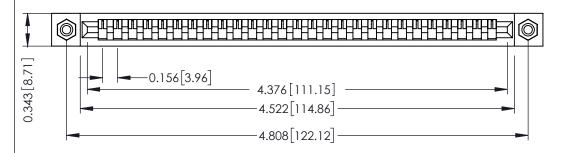

**Mounting Option** #4-40 Unified Threaded Inserts **Contact Detail** 

Wire Wrap .046x.013(1.17x0.33) - Tail LG=.520(13.21) .156 [3.96] Contact Spacing x .200 [5.08] Row Spacing

## **See Accompanying Pages for:**

- **Contact Bend Details**
- **Mounting Options**

307 / 357 Card Edge Connector Part Number: 357-027-547-108

| ACAD REFERENCE NO. 307 ENG MASTER |                  |
|-----------------------------------|------------------|
| DRAWN: J.LEE                      | DATE: AUG. 11/09 |
| CHECKED:                          | DATE:            |
| SCALE: NTS                        | SHEET 1 OF 3     |
| DRAWING NUMBER                    | ISSUE            |