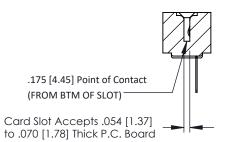

**Mounting Option** #4-40 Unified Threaded Inserts **Contact Detail** 

PC Tail .046x.013(1.17x0.33) - Tail LG=.358(9.09) .156 [3.96] Contact Spacing x .200 [5.08] Row Spacing

THIS IS A C.A.D. GENERATED DRAWING DO NOT MAKE MANUAL REVISIONS TO MASTER.