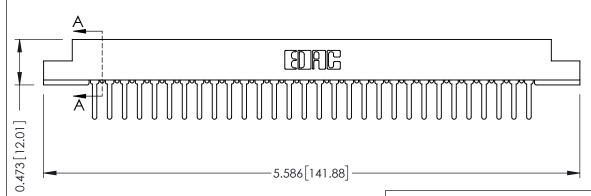

## **SECTION A-A**

**See Accompanying Pages for:** 

- **Contact Bend Details**
- **Mounting Options**

307 / 357 Card Edge Connector Part Number: 357-030-427-108

**EDAC INC** TORONTO, ONTARIO CANADA

THESE DRAWINGS AND SPECIFICATIONS ARE THE PROPERTY OF EDAC INC.,AND SHALL NOT BE REPRODUCED, OR COPIED OR USED AS THE BASIS FOR THE MANUFACTURE OR SALE OF APPARATUS WITHOUT WRITTEN PERMISSION.