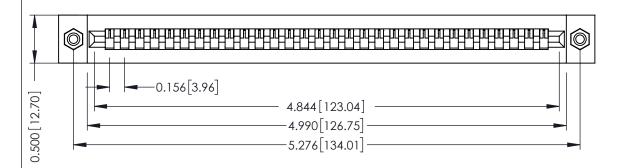

**Mounting Option** #4-40 Unified Threaded Inserts **Contact Detail** 

PC Tail .046x.013(1.17x0.33) - Tail LG=.358(9.09) .156 [3.96] Contact Spacing x .200 [5.08] Row Spacing

THIS IS A C.A.D. GENERATED DRAWING DO NOT MAKE MANUAL REVISIONS TO MASTER.

## **SECTION A-A**

**See Accompanying Pages for:** 

- **Contact Bend Details**
- **Mounting Options**

307 / 357 Card Edge Connector Part Number: 357-030-427-108

**EDAC INC** TORONTO, ONTARIO CANADA

THESE DRAWINGS AND SPECIFICATIONS ARE THE PROPERTY OF EDAC INC.,AND SHALL NOT BE REPRODUCED, OR COPIED OR USED AS THE BASIS FOR THE MANUFACTURE OR SALE OF APPARATUS WITHOUT WRITTEN PERMISSION.