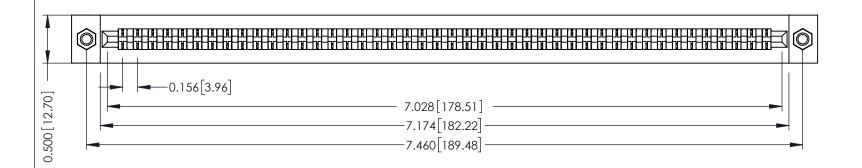

**Mounting Option** M3-0.5 Metric Threaded Inserts **Contact Detail** 

PC Tail .046x.014(1.17x0.36) - Tail LG=.213(5.41) .156 [3.96] Contact Spacing x .200 [5.08] Row Spacing

THIS IS A C.A.D. GENERATED DRAWING DO NOT MAKE MANUAL REVISIONS TO MASTER.