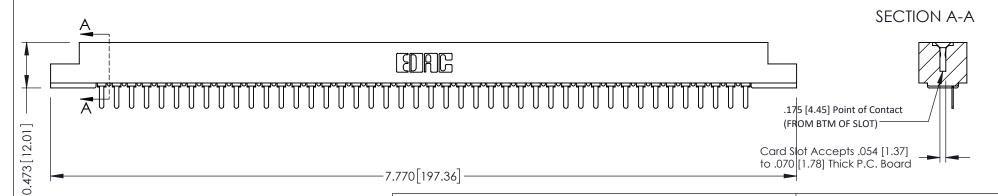

**Mounting Option** M3-0.5 Metric Threaded Inserts **Contact Detail** 

PC Tail .046x.014(1.17x0.36) - Tail LG=.213(5.41) .156 [3.96] Contact Spacing x .200 [5.08] Row Spacing

THIS IS A C.A.D. GENERATED DRAWING DO NOT MAKE MANUAL REVISIONS TO MASTER.