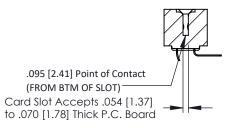

**Mounting Option Contact Detail** 90 Degree Bend (Code 422 and 440 Contacts) .128 (3.25) Dia. Mounting Holes .156 [3.96] Contact Spacing x .200 [5.08] Row Spacing 0.156[3.96] 5.624 [142.85] 0.500 [12.70] 5.770 [146.56] 6.056 [153.82] 0.473 [12.01]