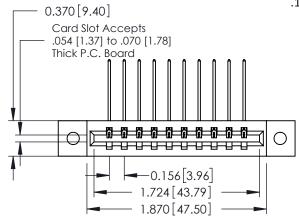

**Mounting Option** 

02-.128 (3.25) Dia. Mounting Holes

**Contact Detail** 

559-90 Degree Bend (Code 541 Contacts) .156 [3.96] Contact Spacing x .200 [5.08] Row Spacing THIS IS A C.A.D. GENERATED DRAWING DO NOT MAKE MANUAL REVISIONS TO MASTER.

ISSUE NUMBER

ORIGINAL

1

**See Accompanying Pages for:** 

- **Contact Bend Details**
- **Mounting Options**

| 337 / 387 Series Card Edge Connector |
|--------------------------------------|
| Part Number: 387-010-559-102         |