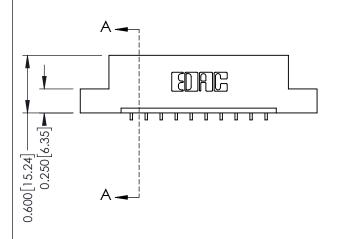

**Mounting Option** 

02-.128 (3.25) Dia. Mounting Holes

**Contact Detail** 

559-90 Degree Bend (Code 541 Contacts) .156 [3.96] Contact Spacing x .200 [5.08] Row Spacing THIS IS A C.A.D. GENERATED DRAWING DO NOT MAKE MANUAL REVISIONS TO MASTER.

ISSUE NUMBER

ORIGINAL

1

**See Accompanying Pages for:** 

- **Contact Bend Details**
- **Mounting Options**

| 337 / 387 Series Card Edge Connector |
|--------------------------------------|
| Part Number: 387-010-559-102         |