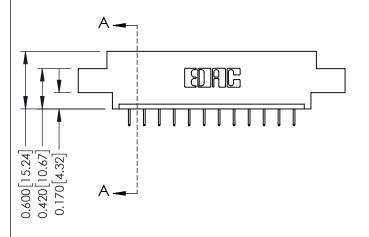

## 07-M3-0.5 Metric Threaded Inserts - 0.370[9.40] Card Slot Accepts .054 [1.37] to .070 [1.78] Thick P.C. Board -0.156[3.96] 2.036[51.71] 2.182 [55.42]

**Contact Detail** 

**Mounting Option** 

THIS IS A C.A.D. GENERATED DRAWING 524-P.C. Tail .018 Sq.(0.46 Sq.) - Tail LG=.175(4.45) .156 [3.96] Contact Spacing x .200 [5.08] Row Spacing DO NOT MAKE MANUAL REVISIONS TO MASTER.

ISSUE NUMBER ORIGINAL 1

0.160 [4.06] Point of Contact Card Slot 0.330 [8.38]

**See Accompanying Pages for:** 

- **Contact Bend Details**
- **Mounting Options**

| 337 / 387 Series Card Edge Connector |
|--------------------------------------|
| Part Number: 387-012-524-607         |