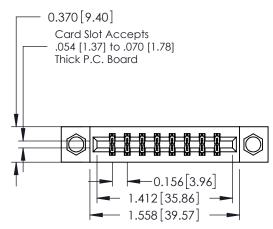

ISSUE NUMBER

ORIGINAL

1

**See Accompanying Pages for:** 

- **Contact Bend Details**
- **Mounting Options**

| 337 / 387 Series Card Edge Connector |
|--------------------------------------|
| Part Number: 387-016-540-208         |