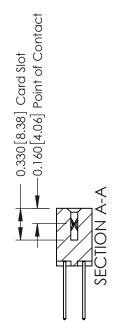

ISSUE NUMBER

ORIGINAL

1

| 337 / 387 Series Card Edge                                            | ACAD REFERENCE NO.                                                                                                                                                                               | 337 ENG MASTER |                  |               |
|-----------------------------------------------------------------------|--------------------------------------------------------------------------------------------------------------------------------------------------------------------------------------------------|----------------|------------------|---------------|
| Contact Bend Detail                                                   |                                                                                                                                                                                                  | DRAWN: J.LEE   | DATE: OCT. 06/09 |               |
|                                                                       |                                                                                                                                                                                                  | CHECKED:       | DATE:            |               |
| EDAC INC TORONTO, ONTARIO CANADA YOUR CONNECTION TO QUALITY & SERVICE | THESE DRAWINGS AND SPECIFICATIONS ARE THE PROPERTY OF EDAC INC.,AND SHALL NOT BE REPRODUCED, OR COPIED OR USED AS THE BASIS FOR THE MANUFACTURE OR SALE OF APPARATUS WITHOUT WRITTEN PERMISSION. | SCALE: NTS     | SHEET            | 2 <b>OF</b> 3 |
|                                                                       |                                                                                                                                                                                                  | DRAWING NUMBER |                  | ISSUE         |
|                                                                       |                                                                                                                                                                                                  | 337 Assembly   |                  | 1             |