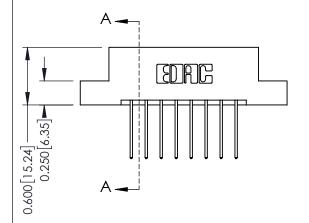

## **Contact Detail**

540-Wire Wrap .025 Sq.(0.64 Sq.) - Tail LG=.560(14.22) .156 [3.96] Contact Spacing x .200 [5.08] Row Spacing

THIS IS A C.A.D. GENERATED DRAWING DO NOT MAKE MANUAL REVISIONS TO MASTER.