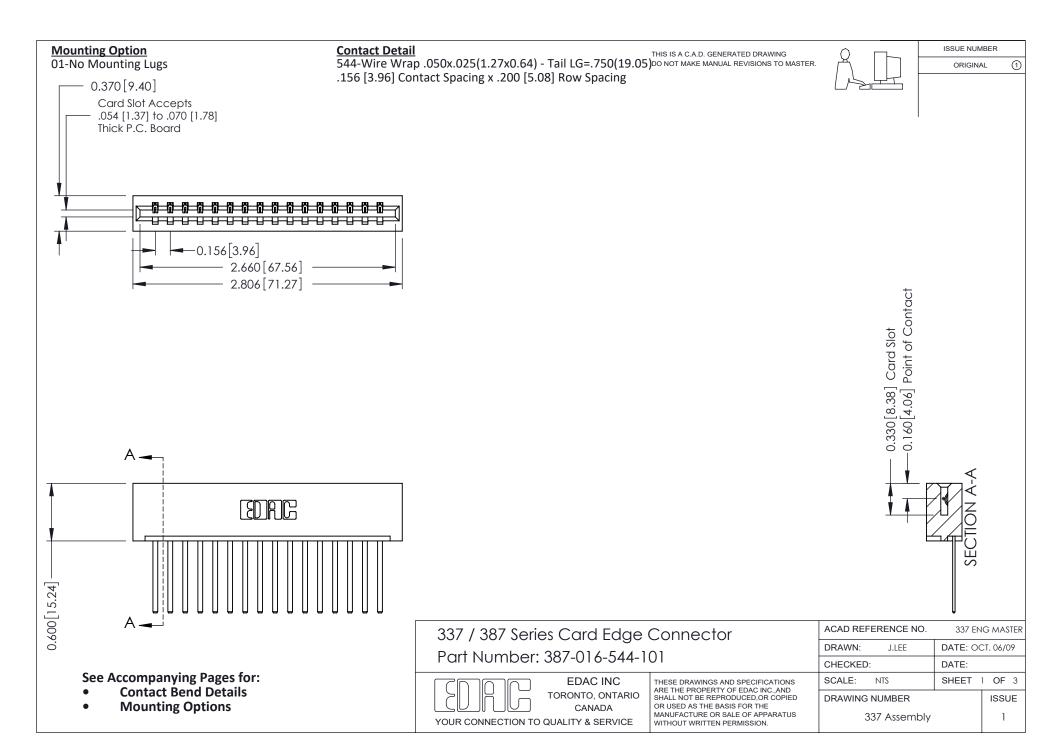

ISSUE NUMBER

ORIGINAL

1

| 337 / 387 Series Card Edge Connector<br>Contact Bend Detail           |                                                                                                                                                                                                  | ACAD REFERENCE NO. 337 E |                  | G MASTER      |
|-----------------------------------------------------------------------|--------------------------------------------------------------------------------------------------------------------------------------------------------------------------------------------------|--------------------------|------------------|---------------|
|                                                                       |                                                                                                                                                                                                  | DRAWN: J.LEE             | DATE: OCT. 06/09 |               |
|                                                                       |                                                                                                                                                                                                  | CHECKED: DATE:           |                  |               |
| EDAC INC TORONTO, ONTARIO CANADA YOUR CONNECTION TO QUALITY & SERVICE | THESE DRAWINGS AND SPECIFICATIONS ARE THE PROPERTY OF EDAC INC.,AND SHALL NOT BE REPRODUCED, OR COPIED OR USED AS THE BASIS FOR THE MANUFACTURE OR SALE OF APPARATUS WITHOUT WRITTEN PERMISSION. | SCALE: NTS               | SHEET            | 2 <b>OF</b> 3 |
|                                                                       |                                                                                                                                                                                                  | DRAWING NUMBER           |                  | ISSUE         |
|                                                                       |                                                                                                                                                                                                  | 337 Assembly             |                  | 1             |