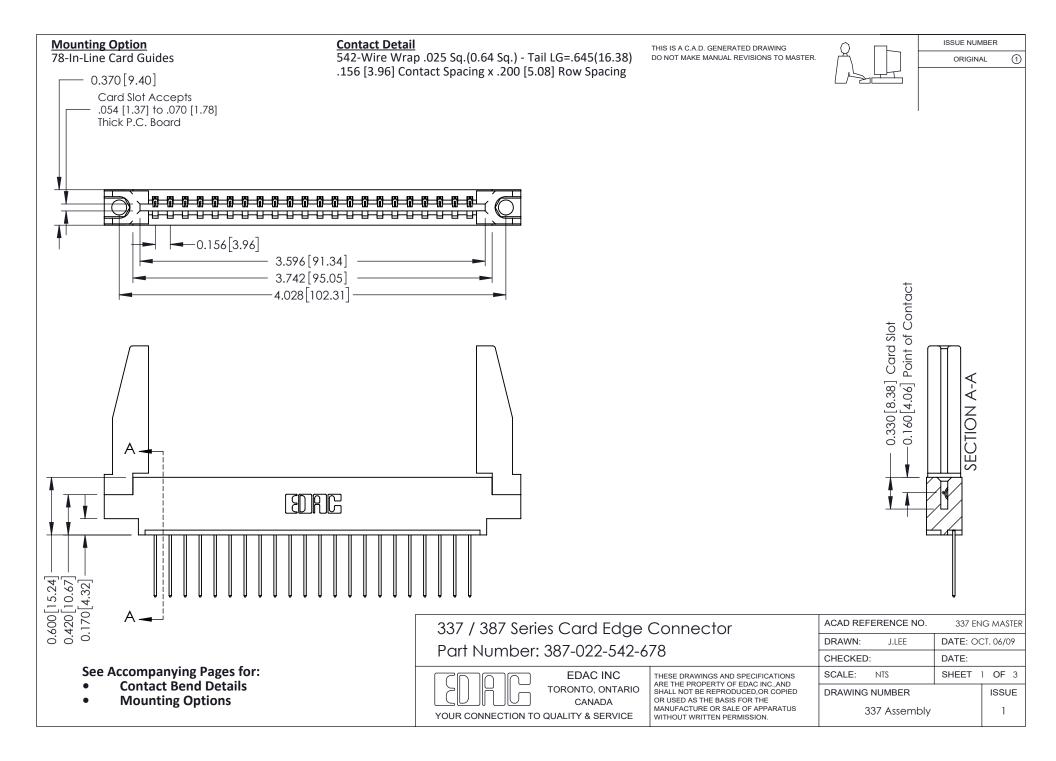

ISSUE NUMBER

ORIGINAL

1



| 337 / 387 Series Card Edge Connector<br>Contact Bend Detail           |                                                                                                                                                                                                  | ACAD REFERENCE NO. 337 E |                  | G MASTER      |
|-----------------------------------------------------------------------|--------------------------------------------------------------------------------------------------------------------------------------------------------------------------------------------------|--------------------------|------------------|---------------|
|                                                                       |