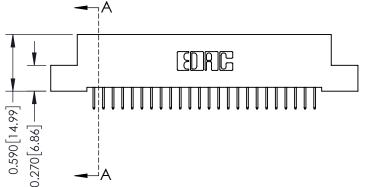

342 ENG MASTER J.LEE DATE: OCT. 06/09 SHEET 1 OF 3 NTS

342 Assembly

THIS IS A C.A.D. GENERATED DRAWING DO NOT MAKE MANUAL REVISIONS TO MASTER. ISSUE NUMBER

ORIGINAL

1

| 342 / 392 Series Card Edge Connector<br>Contact Bend Detail |                                                                                                                                     | ACAD REFERENCE NO. 342 ENG MASTER |             |          |          |
|-------------------------------------------------------------|-------------------------------------------------------------------------------------------------------------------------------------|-----------------------------------|-------------|----------|----------|
|                                                             |                                                                                                                                     | DRAWN:                            | J.LEE       | DATE: OC | T. 06/09 |
|                                                             |                                                                                                                                     | CHECKED                           | ):          | DATE:    |          |
| EDAC INC                                                    | ARE THE PROPERTY OF EDAC INC.,AND - SHALL NOT BE REPRODUCED,OR COPIED OR USED AS THE BASIS FOR THE MANUFACTURE OR SALE OF APPARATUS | SCALE:                            | NTS         | SHEET :  | 2 OF 3   |
| TORONTO, ONTARIO                                            |                                                                                                                                     | DRAWING                           | NUMBER      |          | ISSUE    |
| YOUR CONNECTION TO QUALITY & SERVICE                        |                                                                                                                                     | 3                                 | 42 Assembly |          | 1        |