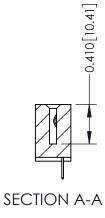

342 ENG MASTER J.LEE DATE: OCT. 06/09 SHEET 1 OF 3 NTS

342 Assembly

THIS IS A C.A.D. GENERATED DRAWING DO NOT MAKE MANUAL REVISIONS TO MASTER. ISSUE NUMBER

ORIGINAL

1

| 342 / 392 Series Card Edge Connector<br>Contact Bend Detail |                                                                                                                                     | ACAD REFERENCE NO. 342 ENG MASTER |             |          |          |
|-------------------------------------------------------------|-------------------------------------------------------------------------------------------------------------------------------------|-----------------------------------|-------------|----------|----------|
|                                                             |                                                                                                                                     | DRAWN:                            | J.LEE       | DATE: OC | T. 06/09 |
|                                                             |                                                                                                                                     | CHECKED                           | ):          | DATE:    |          |
| EDAC INC                                                    | ARE THE PROPERTY OF EDAC INC.,AND - SHALL NOT BE REPRODUCED,OR COPIED OR USED AS THE BASIS FOR THE MANUFACTURE OR SALE OF APPARATUS | SCALE:                            | NTS         | SHEET :  | 2 OF 3   |
| TORONTO, ONTARIO                                            |                                                                                                                                     | DRAWING                           | NUMBER      |          | ISSUE    |
| YOUR CONNECTION TO QUALITY & SERVICE                        |                                                                                                                                     | 3                                 | 42 Assembly |          | 1        |