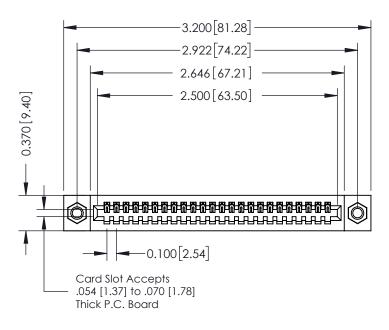

342 ENG MASTER J.LEE DATE: OCT. 06/09 SHEET 1 OF 3 NTS

342 Assembly

THIS IS A C.A.D. GENERATED DRAWING DO NOT MAKE MANUAL REVISIONS TO MASTER. ISSUE NUMBER

ORIGINAL

1

| 342 / 392 Series Card Edge Connector<br>Contact Bend Detail |                                                                                                                                     | ACAD REFERENCE NO. 342 ENG MASTER |             |          |          |
|-------------------------------------------------------------|-------------------------------------------------------------------------------------------------------------------------------------|-----------------------------------|-------------|----------|----------|
|                                                             |                                                                                                                                     | DRAWN:                            | J.LEE       | DATE: OC | T. 06/09 |
|                                                             |                                                                                                                                     | CHECKED                           | ):          | DATE:    |          |
| EDAC INC                                                    | ARE THE PROPERTY OF EDAC INC.,AND - SHALL NOT BE REPRODUCED,OR COPIED OR USED AS THE BASIS FOR THE MANUFACTURE OR SALE OF APPARATUS | SCALE:                            | NTS         | SHEET :  | 2 OF 3   |
| TORONTO, ONTARIO                                            |                                                                                                                                     | DRAWING                           | NUMBER      |          | ISSUE    |
| YOUR CONNECTION TO QUALITY & SERVICE                        |                                                                                                                                     | 3                                 | 42 Assembly |          | 1        |