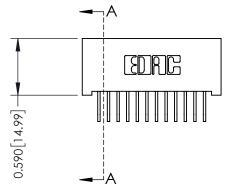

342 ENG MASTER J.LEE DATE: OCT. 06/09 NTS SHEET 1 OF 3

342 Assembly

THIS IS A C.A.D. GENERATED DRAWING DO NOT MAKE MANUAL REVISIONS TO MASTER. ISSUE NUMBER

ORIGINAL

1

| 342 / 392 Series Card Edge Connector<br>Contact Bend Detail |                                                                                                                                                                                                  | ACAD REFERENCE NO. 342 ENG MASTER |             |                  |        |
|-------------------------------------------------------------|--------------------------------------------------------------------------------------------------------------------------------------------------------------------------------------------------|-----------------------------------|-------------|------------------|--------|
|                                                             |                                                                                                                                                                                                  | DRAWN:                            | J.LEE       | DATE: OCT. 06/09 |        |
|                                                             |                                                                                                                                                                                                  | CHECKED:                          |             | DATE:            |        |
| TORONTO, ONTARIO                                            | THESE DRAWINGS AND SPECIFICATIONS ARE THE PROPERTY OF EDAC INC. AND SHALL NOT BE REPRODUCED, OR COPIED OR USED AS THE BASIS FOR THE MANUFACTURE OR SALE OF APPARATUS WITHOUT WRITTEN PERMISSION. | SCALE:                            | NTS         | SHEET :          | 2 OF 3 |
|                                                             |                                                                                                                                                                                                  | DRAWING                           | NUMBER      |                  | ISSUE  |
| YOUR CONNECTION TO QUALITY & SERVICE                        |                                                                                                                                                                                                  | 3                                 | 42 Assembly |                  | 1      |