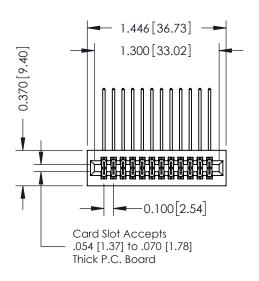

**Mounting Option** 01-No Mounting Lugs **Contact Detail** 

558-90 Degree Bend (Code 541 Contacts) .100 [2.54] Contact Spacing x .200 [5.08] Row Spacing

## 0.240 [6.10] Point of Contact 0.410[10.41] SECTION A-A

**See Accompanying Pages for:** 

- **Contact Bend Details**
- **Mounting Options**

342 / 392 Card Edge Connector Part Number: 392-024-558-201

YOUR CONNECTION TO QUALITY & SERVICE