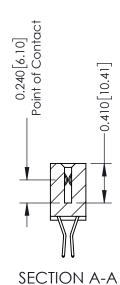

**Mounting Option** 02-.128 (3.25) Wide Mounting Slots **Contact Detail** 

560-Extender Board Bend (Code 523 Contacts) .100 [2.54] Contact Spacing x .200 [5.08] Row Spacing