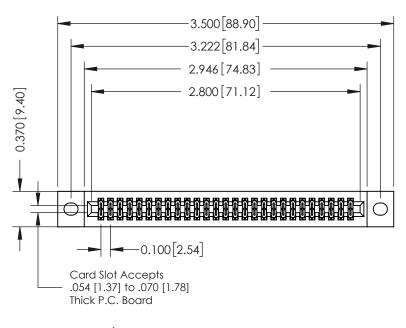

## **See Accompanying Pages for:**

- **Contact Bend Details**
- **Mounting Options**

342 / 392 Card Edge Connector Part Number: 392-054-560-202

YOUR CONNECTION TO QUALITY & SERVICE

342 ENG MASTER J.LEE DATE: OCT. 06/09 SHEET 1 OF 3

342 Assembly

THIS IS A C.A.D. GENERATED DRAWING DO NOT MAKE MANUAL REVISIONS TO MASTER. ISSUE NUMBER

ORIGINAL

1

| 342 / 392 Series Card Edge Connector<br>Contact Bend Detail |                                                                                                                                                                                                  | ACAD REFERENCE NO. 342 ENG MASTER |             |                  |        |
|-------------------------------------------------------------|--------------------------------------------------------------------------------------------------------------------------------------------------------------------------------------------------|-----------------------------------|-------------|------------------|--------|
|                                                             |                                                                                                                                                                                                  | DRAWN:                            | J.LEE       | DATE: OCT. 06/09 |        |
|                                                             |                                                                                                                                                                                                  | CHECKED:                          |             | DATE:            |        |
| TORONTO, ONTARIO                                            | THESE DRAWINGS AND SPECIFICATIONS ARE THE PROPERTY OF EDAC INC. AND SHALL NOT BE REPRODUCED, OR COPIED OR USED AS THE BASIS FOR THE MANUFACTURE OR SALE OF APPARATUS WITHOUT WRITTEN PERMISSION. | SCALE:                            | NTS         | SHEET :          | 2 OF 3 |
|                                                             |                                                                                                                                                                                                  | DRAWING                           | NUMBER      |                  | ISSUE  |
| YOUR CONNECTION TO QUALITY & SERVICE                        |                                                                                                                                                                                                  | 3                                 | 42 Assembly |                  | 1      |