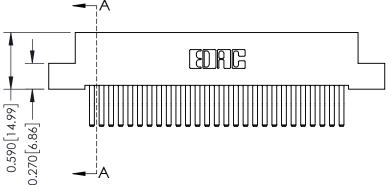

## **See Accompanying Pages for:**

- **Contact Bend Details**
- **Mounting Options**

342 / 392 Card Edge Connector Part Number: 392-054-560-202

YOUR CONNECTION TO QUALITY & SERVICE

342 ENG MASTER J.LEE DATE: OCT. 06/09 SHEET 1 OF 3

THIS IS A C.A.D. GENERATED DRAWING DO NOT MAKE MANUAL REVISIONS TO MASTER

ISSUE NUMBER

ORIGINAL

1

| 342 / 392 Card Edge Connector<br>Mounting Options |                                                                                                                                                                                                 | ACAD REFERENCE NO. 342 ENG MASTER |                         |        |  |  |
|---------------------------------------------------|-------------------------------------------------------------------------------------------------------------------------------------------------------------------------------------------------|-----------------------------------|-------------------------|--------|--|--|
|                                                   |                                                                                                                                                                                                 | DRAWN: J.LEE                      | DATE: <b>OCT. 06/09</b> |        |  |  |
|                                                   |                                                                                                                                                                                                 | CHECKED:                          | DATE:                   |        |  |  |
| TORONTO, ONTARIO                                  | THESE DRAWINGS AND SPECIFICATIONS ARE THE PROPERTY OF EDAC INC.,AND SHALL NOT BE REPRODUCED,OR COPIED OR USED AS THE BASIS FOR THE MANUFACTURE OR SALE OF APPARATUS WITHOUT WRITTEN PERMISSION. | SCALE: NTS                        | SHEET :                 | 3 OF 3 |  |  |
|                                                   |                                                                                                                                                                                                 | DRAWING NUMBER                    | •                       | ISSUE  |  |  |
| YOUR CONNECTION TO QUALITY & SERVICE              |                                                                                                                                                                                                 | 342 Assembly                      |                         | 1      |  |  |