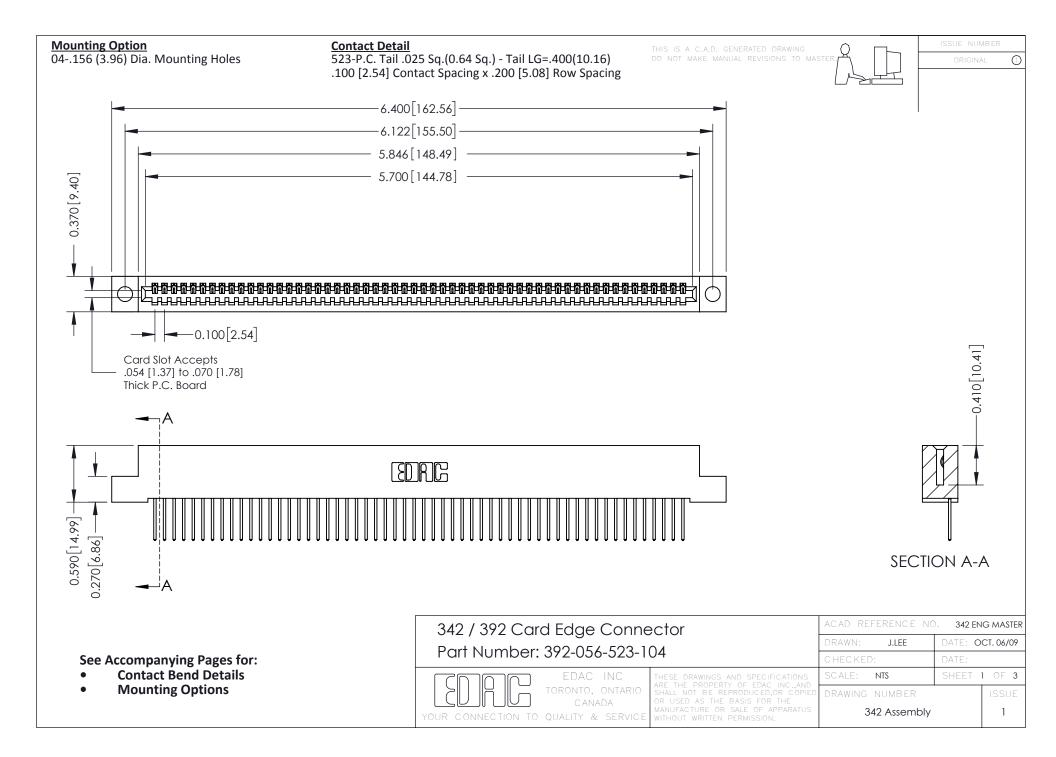

THIS IS A C.A.D. GENERATED DRAWING DO NOT MAKE MANUAL REVISIONS TO MASTER. ISSUE NUMBER

ORIGINAL

1



| 342 / 392 Series Card Edge Connector<br>Contact Bend Detail |                                                                                                                                                                                                  | ACAD REFERENCE NO. 342 ENG MASTER |             |                  |        |
|-------------------------------------------------------------|--------------------------------------------------------------------------------------------------------------------------------------------------------------------------------------------------|-----------------------------------|-------------|------------------|--------|
|