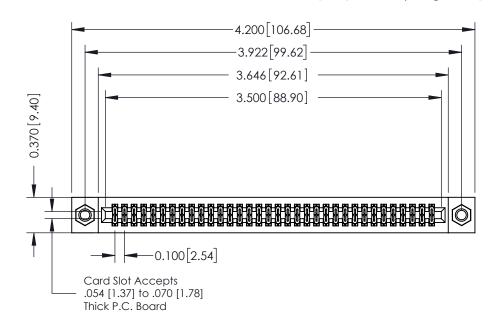

## **See Accompanying Pages for:**

- **Contact Bend Details**
- **Mounting Options**

342 / 392 Card Edge Connector Part Number: 392-068-540-207

YOUR CONNECTION TO QUALITY & SERVICE

| ACAD REFERENCE NO. 342 ENG MASTER |                  |  |  |  |
|-----------------------------------|------------------|--|--|--|
| DRAWN: J.LEE                      | DATE: OCT. 06/09 |  |  |  |
| CHECKED:                          | DATE:            |  |  |  |
| SCALE: NTS                        | SHEET 1 OF 3     |  |  |  |
| DRAWING NUMBER                    | ISSUE            |  |  |  |