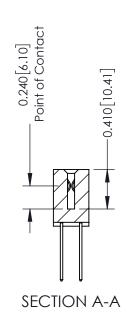

## **Contact Detail**

540-Wire Wrap .025 Sq.(0.64 Sq.) - Tail LG=.570(14.48) .100 [2.54] Contact Spacing x .200 [5.08] Row Spacing

342 Assembly

THIS IS A C.A.D. GENERATED DRAWING DO NOT MAKE MANUAL REVISIONS TO MASTER. ISSUE NUMBER

ORIGINAL

1

| 342 / 392 Series Card Edge Connector<br>Contact Bend Detail |                                                                                                                                   | ACAD REFERENCE NO. 342 ENG MASTER |             |                  |        |
|-------------------------------------------------------------|-----------------------------------------------------------------------------------------------------------------------------------|-----------------------------------|-------------|------------------|--------|
|                                                             |                                                                                                                                   | DRAWN:                            | J.LEE       | DATE: OCT. 06/09 |        |
|                                                             |                                                                                                                                   | CHECKED:                          |             | DATE:            |        |
| EDAC INC                                                    | ARE THE PROPERTY OF EDAC INC.,AND SHALL NOT BE REPRODUCED,OR COPIED OR USED AS THE BASIS FOR THE MANUFACTURE OR SALE OF APPARATUS | SCALE:                            | NTS         | SHEET :          | 2 OF 3 |
| TORONTO, ONTARIO                                            |                                                                                                                                   | DRAWING                           | NUMBER      |                  | ISSUE  |
| YOUR CONNECTION TO QUALITY & SERVICE                        |                                                                                                                                   | 3                                 | 42 Assembly |                  | 1      |