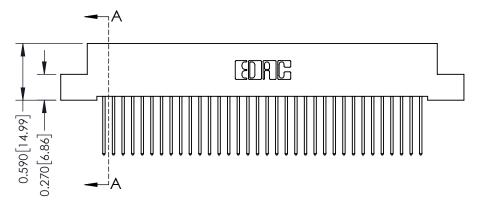

## **Contact Detail**

540-Wire Wrap .025 Sq.(0.64 Sq.) - Tail LG=.570(14.48) .100 [2.54] Contact Spacing x .200 [5.08] Row Spacing

342 Assembly

THIS IS A C.A.D. GENERATED DRAWING DO NOT MAKE MANUAL REVISIONS TO MASTER. ISSUE NUMBER

ORIGINAL

1

| 342 / 392 Series Card Edge Connector<br>Contact Bend Detail |                                                                                                                                   | ACAD REFERENCE NO. 342 ENG MASTER |             |                  |        |
|-------------------------------------------------------------|-----------------------------------------------------------------------------------------------------------------------------------|-----------------------------------|-------------|------------------|--------|
|                                                             |                                                                                                                                   | DRAWN:                            | J.LEE       | DATE: OCT. 06/09 |        |
|                                                             |                                                                                                                                   | CHECKED:                          |             | DATE:            |        |
| EDAC INC                                                    | ARE THE PROPERTY OF EDAC INC.,AND SHALL NOT BE REPRODUCED,OR COPIED OR USED AS THE BASIS FOR THE MANUFACTURE OR SALE OF APPARATUS | SCALE:                            | NTS         | SHEET :          | 2 OF 3 |
| TORONTO, ONTARIO                                            |                                                                                                                                   | DRAWING                           | NUMBER      |                  | ISSUE  |
| YOUR CONNECTION TO QUALITY & SERVICE                        |                                                                                                                                   | 3                                 | 42 Assembly |                  | 1      |