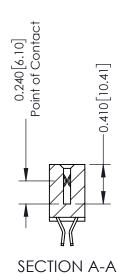

**Mounting Option** 08-#4-40 Unified Threaded Inserts **Contact Detail** 

555-Extender Board Bend (Code 500 Contacts) .100 [2.54] Contact Spacing x .200 [5.08] Row Spacing

342 Assembly

THIS IS A C.A.D. GENERATED DRAWING DO NOT MAKE MANUAL REVISIONS TO MASTER. ISSUE NUMBER

ORIGINAL

1

| 342 / 392 Series Card Edge Connector<br>Contact Bend Detail |                                                                                                                                                                                                  | ACAD REFERENCE NO. 342 ENG MASTER |             |                  |        |
|-------------------------------------------------------------|--------------------------------------------------------------------------------------------------------------------------------------------------------------------------------------------------|-----------------------------------|-------------|------------------|--------|
|                                                             |                                                                                                                                                                                                  | DRAWN:                            | J.LEE       | DATE: OCT. 06/09 |        |
|                                                             |                                                                                                                                                                                                  | CHECKED:                          |             | DATE:            |        |
| TORONTO, ONTARIO                                            | THESE DRAWINGS AND SPECIFICATIONS ARE THE PROPERTY OF EDAC INC. AND SHALL NOT BE REPRODUCED, OR COPIED OR USED AS THE BASIS FOR THE MANUFACTURE OR SALE OF APPARATUS WITHOUT WRITTEN PERMISSION. | SCALE:                            | NTS         | SHEET :          | 2 OF 3 |
|                                                             |                                                                                                                                                                                                  | DRAWING                           | NUMBER      |                  | ISSUE  |
| YOUR CONNECTION TO QUALITY & SERVICE                        |                                                                                                                                                                                                  | 3                                 | 42 Assembly |                  | 1      |