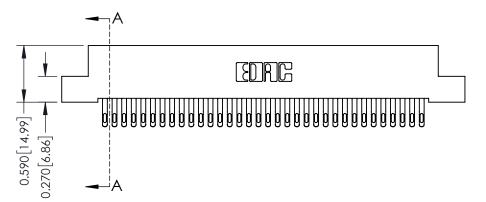

342 Assembly

THIS IS A C.A.D. GENERATED DRAWING DO NOT MAKE MANUAL REVISIONS TO MASTER. ISSUE NUMBER

ORIGINAL

1

| 342 / 392 Series Card Edge Connector<br>Contact Bend Detail |                                                                                                                                                                                                  | ACAD REFERENCE NO. 342 ENG MASTER |             |                  |        |
|-------------------------------------------------------------|--------------------------------------------------------------------------------------------------------------------------------------------------------------------------------------------------|-----------------------------------|-------------|------------------|--------|
|                                                             |                                                                                                                                                                                                  | DRAWN:                            | J.LEE       | DATE: OCT. 06/09 |        |
|                                                             |                                                                                                                                                                                                  | CHECKED:                          |             | DATE:            |        |
| TORONTO, ONTARIO                                            | THESE DRAWINGS AND SPECIFICATIONS ARE THE PROPERTY OF EDAC INC. AND SHALL NOT BE REPRODUCED, OR COPIED OR USED AS THE BASIS FOR THE MANUFACTURE OR SALE OF APPARATUS WITHOUT WRITTEN PERMISSION. | SCALE:                            | NTS         | SHEET :          | 2 OF 3 |
|                                                             |                                                                                                                                                                                                  | DRAWING                           | NUMBER      |                  | ISSUE  |
| YOUR CONNECTION TO QUALITY & SERVICE                        |                                                                                                                                                                                                  | 3                                 | 42 Assembly |                  | 1      |

THIS IS A C.A.D. GENERATED DRAWING DO NOT MAKE MANUAL REVISIONS TO MASTER

ISSUE NUMBER

ORIGINAL

1

| 342 / 392 Card Edge Connector<br>Mounting Options |                                                                                                                                                                                               | ACAD REFERENCE NO. 342 ENG MASTER |                         |        |  |  |
|---------------------------------------------------|-----------------------------------------------------------------------------------------------------------------------------------------------------------------------------------------------|-----------------------------------|-------------------------|--------|--|--|
|                                                   |                                                                                                                                                                                               | DRAWN: J.LEE                      | DATE: <b>OCT. 06/09</b> |        |  |  |
|                                                   |                                                                                                                                                                                               | CHECKED:                          | DATE:                   |        |  |  |
| TORONTO, ONTARIO                                  | THESE DRAWINGS AND SPECIFICATIONS ARE THE PROPERTY OF EDAC INCAND SHALL NOT BE REPRODUCED,OR COPIED OR USED AS THE BASIS FOR THE MANUFACTURE OR SALE OF APPARATUS WITHOUT WRITTEN PERMISSION. | SCALE: NTS                        | SHEET :                 | 3 OF 3 |  |  |
|                                                   |                                                                                                                                                                                               | DRAWING NUMBER                    | •                       | ISSUE  |  |  |
| YOUR CONNECTION TO QUALITY & SERVICE              |                                                                                                                                                                                               | 342 Assembly                      |                         | 1      |  |  |