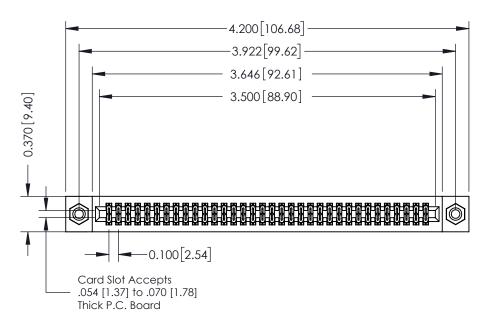

## **See Accompanying Pages for:**

- **Contact Bend Details**
- **Mounting Options**

342 / 392 Card Edge Connector Part Number: 392-068-555-208

YOUR CONNECTION TO QUALITY & SERVICE

CANADA

342 ENG MASTER J.LEE DATE: OCT. 06/09 SHEET 1 OF 3

342 Assembly

THIS IS A C.A.D. GENERATED DRAWING DO NOT MAKE MANUAL REVISIONS TO MASTER. ISSUE NUMBER

ORIGINAL

1

| 342 / 392 Series Card Edge Connector<br>Contact Bend Detail |                                                                                                                                                                                                  | ACAD REFERENCE NO. 342 ENG MASTER |             |                  |        |
|-------------------------------------------------------------|--------------------------------------------------------------------------------------------------------------------------------------------------------------------------------------------------|-----------------------------------|-------------|------------------|--------|
|                                                             |                                                                                                                                                                                                  | DRAWN:                            | J.LEE       | DATE: OCT. 06/09 |        |
|                                                             |                                                                                                                                                                                                  | CHECKED:                          |             | DATE:            |        |
| TORONTO, ONTARIO                                            | THESE DRAWINGS AND SPECIFICATIONS ARE THE PROPERTY OF EDAC INC. AND SHALL NOT BE REPRODUCED, OR COPIED OR USED AS THE BASIS FOR THE MANUFACTURE OR SALE OF APPARATUS WITHOUT WRITTEN PERMISSION. | SCALE:                            | NTS         | SHEET :          | 2 OF 3 |
|                                                             |                                                                                                                                                                                                  | DRAWING                           | NUMBER      |                  | ISSUE  |
| YOUR CONNECTION TO QUALITY & SERVICE                        |                                                                                                                                                                                                  | 3                                 | 42 Assembly |                  | 1      |