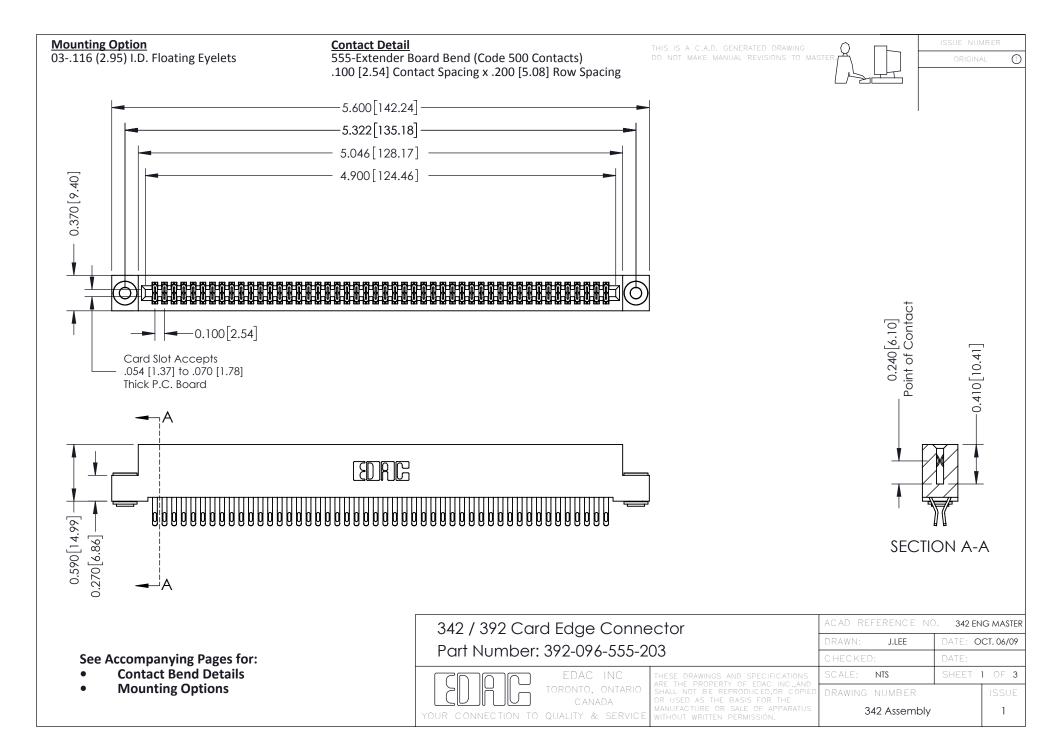

THIS IS A C.A.D. GENERATED DRAWING DO NOT MAKE MANUAL REVISIONS TO MASTER. ISSUE NUMBER

ORIGINAL

1



| 342 / 392 Series Card Edge Connector<br>Contact Bend Detail |                                                                                                                                                                                                  | ACAD REFERENCE NO. 342 ENG MASTER |             |                  |        |
|-------------------------------------------------------------|--------------------------------------------------------------------------------------------------------------------------------------------------------------------------------------------------|-----------------------------------|-------------|------------------|--------|
|