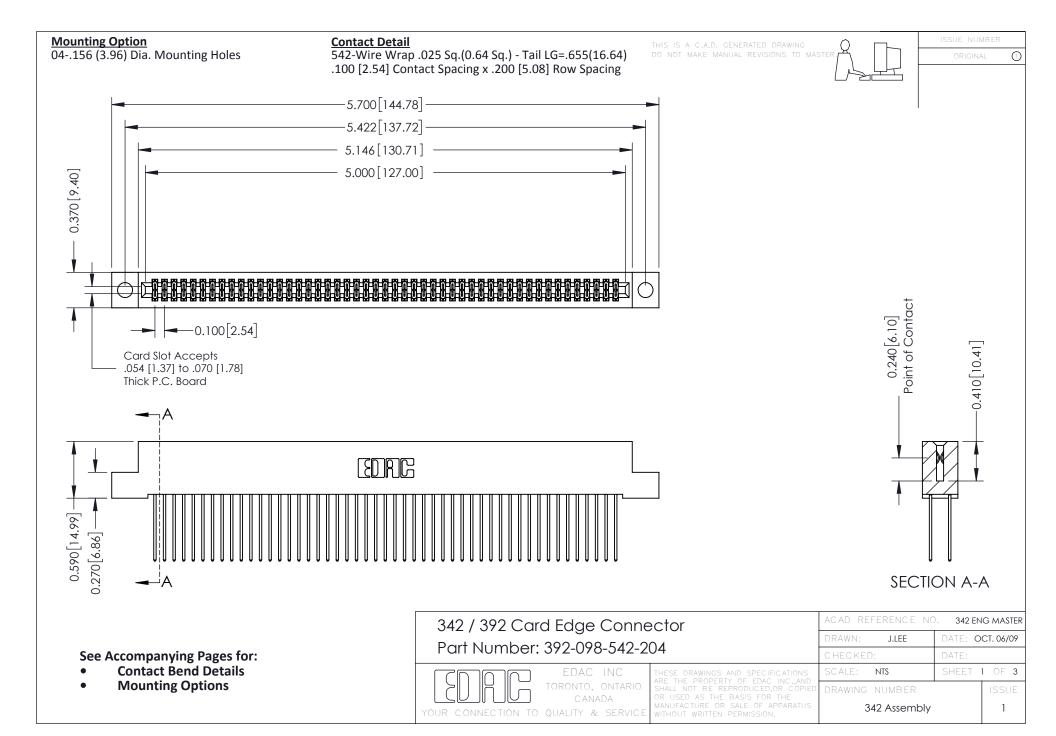

THIS IS A C.A.D. GENERATED DRAWING DO NOT MAKE MANUAL REVISIONS TO MASTER. ISSUE NUMBER

ORIGINAL

1



| 342 / 392 Series Card Edge Connector<br>Contact Bend Detail |                                                                                                                                                                                                  | ACAD REFERENCE NO. 342 ENG MASTER |             |                  |        |
|-------------------------------------------------------------|--------------------------------------------------------------------------------------------------------------------------------------------------------------------------------------------------|-----------------------------------|-------------|------------------|--------|
|