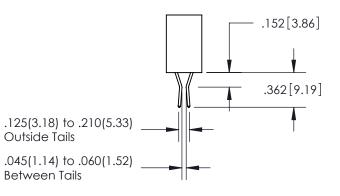

ISSUE NUMBER

ORIGINAL

1

**Contact Code 558** 

**Contact Code 559** 

**Contact Code 560** 

| 345/395 SERIES CARD EDGE CONNECTOR          |
|---------------------------------------------|
| CONTACT CODE 555,556,558,559,560 DIMENSIONS |

Outside Tails

Between Tails

|  | ACAD REFERENCE NO. 345-ENG-MASTER |                  |  |
|--|-----------------------------------|------------------|--|
|  | DRAWN: R.STA.MONICA               | DATE:MAY.16/2017 |  |
|  | CHECKED:                          | DATE:            |  |
|  | SCALE: 1:1                        | SHEET 2 OF 2     |  |
|  | DRAWING NUMBER                    | ISSUE            |  |
|  | 345-ENG-MASTER                    | 1                |  |