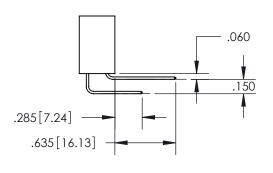

ISSUE NUMBER

ORIGINAL

1

**Contact Code 558** 

**Contact Code 559** 

**Contact Code 560** 

| 345/395 SERIES CARD EDGE CONNECTOR          |
|---------------------------------------------|
| CONTACT CODE 555,556,558,559,560 DIMENSIONS |

Outside Tails

Between Tails

|  | ACAD REFERENCE NO. 345-ENG-MASTER |                  |  |
|--|-----------------------------------|------------------|--|
|  | DRAWN: R.STA.MONICA               | DATE:MAY.16/2017 |  |
|  | CHECKED:                          | DATE:            |  |
|  | SCALE: 1:1                        | SHEET 2 OF 2     |  |
|  | DRAWING NUMBER                    | ISSUE            |  |
|  | 345-ENG-MASTER                    | 1                |  |