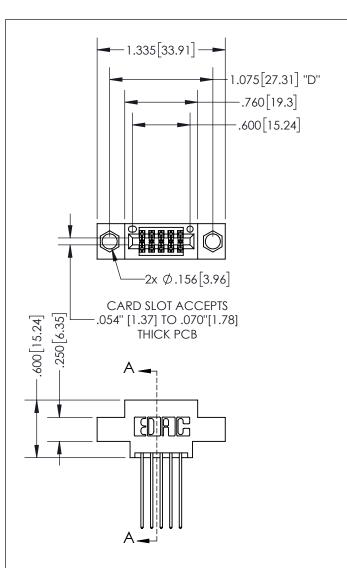

THIS IS A C.A.D. GENERATED DRAWING DO NOT MAKE MANUAL REVISIONS TO MASTER.

ISSUE NUMBER ORIGINAL 1

SECTION A-A

345/395 SERIES CARD EDGE CONNECTOR PART NUMBER: 395-010-541-804

**EDAC INC** TORONTO, ONTARIO CANADA

THESE DRAWINGS AND SPECIFICATIONS ARE THE PROPERTY OF EDAC INC., AND SHALL NOT BE REPRODUCED, OR COPIED OR USED AS THE BASIS FOR THE MANUFACTURE OR SALE OF APPARATUS WITHOUT WRITTEN PERMISSION.

| ACAD REFERENCE NO. |                | 345-ENG-MASTER |           |
|--------------------|----------------|----------------|-----------|
| DRAWN:             | R.STA.MONICA   | DATE:MA        | Y.16/2017 |
| CHECKE             | D:             | DATE:          |           |
| SCALE:             | 1:1            | SHEET          | OF 2      |
| DRAWING NUMBER     |                |                | ISSUE     |
| 3                  | 345-ENG-MASTER |                | 1         |
|                    |                |                |           |