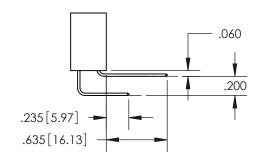

ISSUE NUMBER

ORIGINAL

1

**Contact Code 558** 

**Contact Code 559** 

**Contact Code 560** 

| 345/395 SERIES CARD EDGE CONNECTOR          |
|---------------------------------------------|
| CONTACT CODE 555,556,558,559,560 DIMENSIONS |

Outside Tails

Between Tails

|  | ACAD REFERENCE NO. 345-ENG-MASTER |                  |  |
|--|-----------------------------------|------------------|--|
|  | DRAWN: R.STA.MONICA               | DATE:MAY.16/2017 |  |
|  | CHECKED:                          | DATE:            |  |
|  | SCALE: 1:1                        | SHEET 2 OF 2     |  |
|  | DRAWING NUMBER                    | ISSUE            |  |
|  | 345-ENG-MASTER                    | 1                |  |