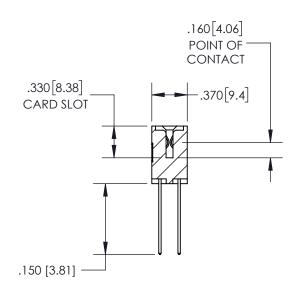

ISSUE NUMBER

ORIGINAL

1

**Contact Code 558** 

**Contact Code 559** 

**Contact Code 560** 

| 345/395 SERIES CARD EDGE CONNECTOR          |
|---------------------------------------------|
| CONTACT CODE 555,556,558,559,560 DIMENSIONS |